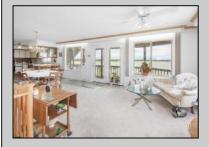

## **COMMENTS**

Unique opportunity to on the first property on the Island Expansive views from every room in front and back. Large Bayfront duplex the larger unit has two levels both with decks over the bay, large bonus room on 1st level with murphy bed could be 4th bedroom inside hot tub on 1st level 3rd floor unit has two bedrooms one bath and large bayfront deck. Property owner purchased lot next door giving 100 frontage would need variance. Minutes to AC and the best views on the island Deeded dock and boat slips also comes with the lot next door which makes it 100 frontage

## PROPERTY DETAILS

Recreation/Family

| OutsideFeatures | ParkingGarage   | OtherRooms         | Basement    |
|-----------------|-----------------|--------------------|-------------|
| Bay View        | Attached Garage | Den/TV Room        | Crawl Space |
| Deck            | Two Car         | Dining Room        |             |
| Patio           |                 | Great Room         |             |
|                 |                 | Kitchen            |             |
|                 |                 | Laundry/Utility Rm |             |