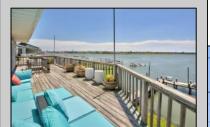

## **COMMENTS**

Unique opportunity to on the first property on the Island Expansive views from every room in front and back. Large Bayfront duplex the larger unit has two levels both with decks over the bay, large bonus room on 1st level with murphy bed could be 4th bedroom inside hot tub on 1st level 3rd floor unit has two bedrooms one bath and large bayfront deck. Property owner purchased lot next door giving 100 frontage would need variance. Minutes to AC and the best views on the island Deeded dock and boat slips also comes with the lot next door which makes it 100 frontage

## PROPERTY DETAILS

Recreation/Family

| OutsideFeatures | ParkingGarage   | OtherRooms         | Basement    |
|-----------------|-----------------|--------------------|-------------|
| Bay View        | Attached Garage | Den/TV Room        | Crawl Space |
| Deck            | Two Car         | Dining Room        |             |
| Patio           |                 | Great Room         |             |
|                 |                 | Kitchen            |             |
|                 |                 | Laundry/Utility Rm |             |