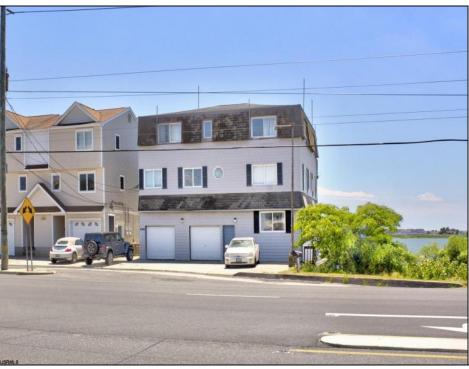

## **COMMENTS**

Unique opportunity to on the first property on the Island Expansive views from every room in front and back. Large Bayfront duplex the larger unit has two levels both with decks over the bay, large bonus room on 1st level with murphy bed could be 4th bedroom inside hot tub on 1st level 3rd floor unit has two bedrooms one bath and large bayfront deck. Property owner purchased lot next door giving 100 frontage would need variance. Minutes to AC and the best views on the island Deeded dock and boat slips also comes with the lot next door which makes it 100 frontage