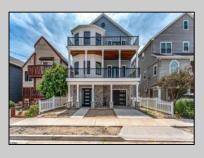

## **COMMENTS**

This newly-constructed, 4-bedroom, 3.5 bathroom house in Ventnor boasts stunning intercostal waterway views through the Anderson windows that the house readily includes. Located in beautiful Ventnor City, this modern, spacious home comes equipped with an open floor plan and an amazing kitchen, which is the centerpiece of this contemporary house. The kitchen includes all top-end, stainless steel appliances with custom finishes. The natural light flows throughout this home which is minutes away from a marina and all downtown stores and restaurants. With the beach mere minutes away, this home is a shore-goers dream. Park your vehicles in your private, two-car garage that comes with an electric car charging port. The large decks that are in the front of the house allow incredible views and a relaxing atmosphere. This stunning, dream home also comes with a 5-year tax abatement plan. Hurry now, this property will surely go quickly!!