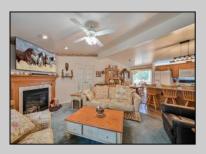

## **COMMENTS**

Nestled in the heart of The Fairways, 187 Pebble Beach Drive overlooks the lush greens of the golf course. This expansive 3-bedroom, 2-bath home boasts an open-concept living and dining area, an office/den, and a three-season sunroom. Ideal for hosting, it features a grand great room with a cathedral ceiling and fireplace, a spacious kitchen counter, and a quaint deck off the dining room. The primary suite includes a walk-in closet and a large bathroom. Bedrooms two and three are regally sized. Conveniently situated near the bedrooms is the perfect laundry room, leading to a one-car garage. Equipped with solar panels at \$93.00 a month, this home offers cool summers and significant savings. A beautiful, airy residence, it awaits your personal touch.