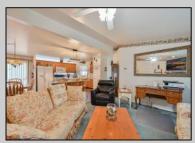

## **COMMENTS**

Nestled in the heart of The Fairways, 187 Pebble Beach Drive overlooks the lush greens of the golf course. This expansive 3-bedroom, 2-bath home boasts an open-concept living and dining area, an office/den, and a three-season sunroom. Ideal for hosting, it features a grand great room with a cathedral ceiling and fireplace, a spacious kitchen counter, and a quaint deck off the dining room. The primary suite includes a walk-in closet and a large bathroom. Bedrooms two and three are regally sized. Conveniently situated near the bedrooms is the perfect laundry room, leading to a one-car garage. Equipped with solar panels at \$93.00 a month, this home offers cool summers and significant savings. A beautiful, airy residence, it awaits your personal touch.