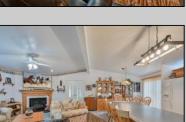

## **COMMENTS**

Nestled in the heart of The Fairways, 187 Pebble Beach Drive overlooks the lush greens of the golf course. This expansive 3-bedroom, 2-bath home boasts an open-concept living and dining area, an office/den, and a three-season sunroom. Ideal for hosting, it features a grand great room with a cathedral ceiling and fireplace, a spacious kitchen counter, and a quaint deck off the dining room. The primary suite includes a walk-in closet and a large bathroom. Bedrooms two and three are regally sized. Conveniently situated near the bedrooms is the perfect laundry room, leading to a one-car garage. Equipped with solar panels at \$93.00 a month, this home offers cool summers and significant savings. A beautiful, airy residence, it awaits your personal touch.