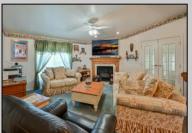

## **COMMENTS**

Nestled in the heart of The Fairways, 187 Pebble Beach Drive overlooks the lush greens of the golf course. This expansive 3-bedroom, 2-bath home boasts an open-concept living and dining area, an office/den, and a three-season sunroom. Ideal for hosting, it features a grand great room with a cathedral ceiling and fireplace, a spacious kitchen counter, and a quaint deck off the dining room. The primary suite includes a walk-in closet and a large bathroom. Bedrooms two and three are regally sized. Conveniently situated near the bedrooms is the perfect laundry room, leading to a one-car garage. Equipped with solar panels at \$93.00 a month, this home offers cool summers and significant savings. A beautiful, airy residence, it awaits your personal touch.