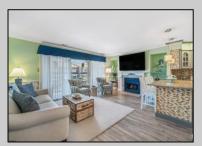

## **COMMENTS**

Harbour Cove 3 Bedroom 2 Bath Top Floor Townhouse. Conveniently located in the center of the complex close to the pools and docks. This Multi-Level townhouse has granite countertops, stainless steel appliances, 2 Updated Baths, 2 brand new electric fireplaces, master bath with jacuzzi and stand up shower, big walk-in closet, skylight, 2 new sliders, 2 decks, carport, 2 car assigned parking. Community amenities include pool, marina, professional landscaping. Close access to Somers Point bars and restaurants. As well as the Somers Point beach.

| PR | OF | PER | TY | DE | TAI | LS |  |
|----|----|-----|----|----|-----|----|--|

| THOSE ENTIRED |               |                      |                     |  |  |  |  |
|---------------|---------------|----------------------|---------------------|--|--|--|--|
| Exterior      | ParkingGarage | OtherRooms           | InteriorFeatures    |  |  |  |  |
| Brick         | None          | Dining Area          | Fireplace(s)        |  |  |  |  |
| Cedar         |               | Great Room           | Hardwood Floors     |  |  |  |  |
| Vinyl         |               | Laundry/Utility Room | Master Bath         |  |  |  |  |
| Wood Shingle  |               |                      | Pets Allowed        |  |  |  |  |
|               |               |                      | Wall to Wall Carpet |  |  |  |  |
|               |               |                      |                     |  |  |  |  |