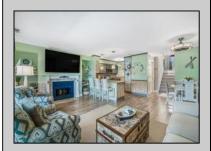

## **COMMENTS**

Harbour Cove 3 Bedroom 2 Bath Top Floor Townhouse. Conveniently located in the center of the complex close to the pools and docks. This Multi-Level townhouse has granite countertops, stainless steel appliances, 2 Updated Baths, 2 brand new electric fireplaces, master bath with jacuzzi and stand up shower, big walk-in closet, skylight, 2 new sliders, 2 decks, carport, 2 car assigned parking. Community amenities include pool, marina, professional landscaping. Close access to Somers Point bars and restaurants. As well as the Somers Point beach.

| PR | OF | PER | TY | DE | TAI | LS |  |
|----|----|-----|----|----|-----|----|--|

| THOSE ENTIRED |               |                      |                     |  |  |  |  |
|---------------|---------------|----------------------|---------------------|--|--|--|--|
| Exterior      | ParkingGarage | OtherRooms           | InteriorFeatures    |  |  |  |  |
| Brick         | None          | Dining Area          | Fireplace(s)        |  |  |  |  |
| Cedar         |               | Great Room           | Hardwood Floors     |  |  |  |  |
| Vinyl         |               | Laundry/Utility Room | Master Bath         |  |  |  |  |
| Wood Shingle  |               |                      | Pets Allowed        |  |  |  |  |
|               |               |                      | Wall to Wall Carpet |  |  |  |  |
|               |               |                      |                     |  |  |  |  |