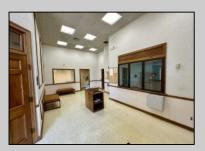

## **COMMENTS**

Check out this amazing opportunity! The former Municipal Utility Authority building is up for sale, offering 3,268+/- square feet of space. Currently used as an administrative office, the property is zoned as R-9 (Residential). The building features a spacious conference room, an executive office, administrative offices, two commercial restrooms (separate for men and women), and a small kitchen. It has an exterior brick facade with a beautiful arched window. Please note that its current usage is non-conforming to zoning and would require office approval if used for residential purposes. The property also includes a large parking lot for 5-7 cars and a rear yard.