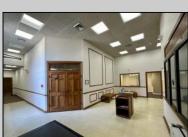

## **COMMENTS**

Check out this amazing opportunity! The former Municipal Utility Authority building is up for sale, offering 3,268+/- square feet of space. Currently used as an administrative office, the property is zoned as R-9 (Residential). The building features a spacious conference room, an executive office, administrative offices, two commercial restrooms (separate for men and women), and a small kitchen. It has an exterior brick facade with a beautiful arched window. Please note that its current usage is non-conforming to zoning and would require office approval if used for residential purposes. The property also includes a large parking lot for 5-7 cars and a rear yard.