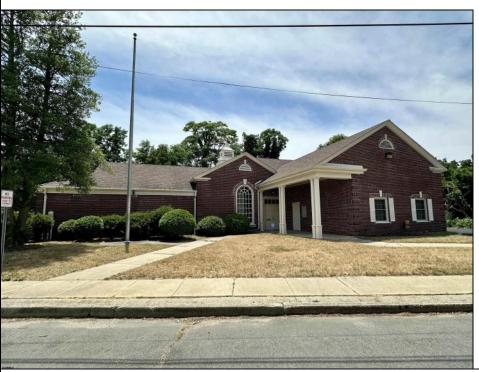

## **COMMENTS**

Check out this amazing opportunity! The former Municipal Utility Authority building is up for sale, offering 3,268+/- square feet of space. Currently used as an administrative office, the property is zoned as R-9 (Residential). The building features a spacious conference room, an executive office, administrative offices, two commercial restrooms (separate for men and women), and a small kitchen. It has an exterior brick facade with a beautiful arched window. Please note that its current usage is non-conforming to zoning and would require office approval if used for residential purposes. The property also includes a large parking lot for 5-7 cars and a rear yard.