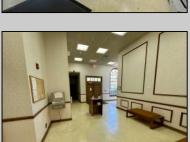

## **COMMENTS**

Check out this amazing opportunity! The former Municipal Utility Authority building is up for sale, offering 3,268+/- square feet of space. Currently used as an administrative office, the property is zoned as R-9 (Residential). The building features a spacious conference room, an executive office, administrative offices, two commercial restrooms (separate for men and women), and a small kitchen. It has an exterior brick facade with a beautiful arched window. Please note that its current usage is non-conforming to zoning and would require office approval if used for residential purposes. The property also includes a large parking lot for 5-7 cars and a rear yard.