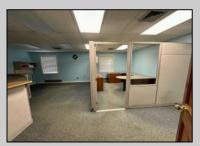

## **COMMENTS**

Check out this amazing opportunity! The former Municipal Utility Authority building is up for sale, offering 3,268+/- square feet of space. Currently used as an administrative office, the property is zoned as R-9 (Residential). The building features a spacious conference room, an executive office, administrative offices, two commercial restrooms (separate for men and women), and a small kitchen. It has an exterior brick facade with a beautiful arched window. Please note that its current usage is non-conforming to zoning and would require office approval if used for residential purposes. The property also includes a large parking lot for 5-7 cars and a rear yard.