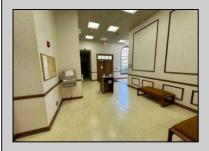

## **COMMENTS**

Check out this amazing opportunity! The former Municipal Utility Authority building is up for sale, offering 3,268+/- square feet of space. Currently used as an administrative office, the property is zoned as R-9 (Residential). The building features a spacious conference room, an executive office, administrative offices, two commercial restrooms (separate for men and women), and a small kitchen. It has an exterior brick facade with a beautiful arched window. Please note that its current usage is non-conforming to zoning and would require office approval if used for residential purposes. The property also includes a large parking lot for 5-7 cars and a rear yard.