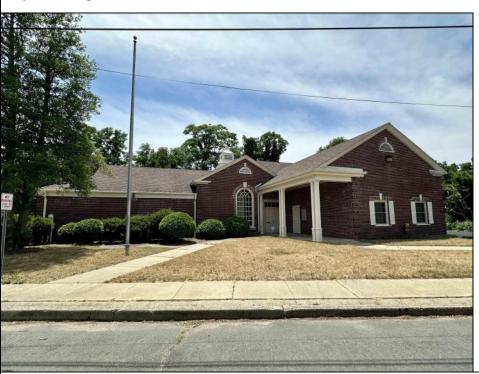

## **COMMENTS**

Check out this amazing opportunity! The former Municipal Utility Authority building is up for sale, offering 3,268+/- square feet of space. Currently used as an administrative office, the property is zoned as R-9 (Residential). The building features a spacious conference room, an executive office, administrative offices, two commercial restrooms (separate for men and women), and a small kitchen. It has an exterior brick facade with a beautiful arched window. Please note that its current usage is non-conforming to zoning and would require office approval if used for residential purposes. The property also includes a large parking lot for 5-7 cars and a rear yard.