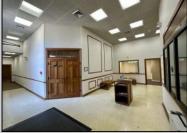

## **COMMENTS**

Check out this amazing opportunity! The former Municipal Utility Authority building is up for sale, offering 3,268+/- square feet of space. Currently used as an administrative office, the property is zoned as R-9 (Residential). The building features a spacious conference room, an executive office, administrative offices, two commercial restrooms (separate for men and women), and a small kitchen. It has an exterior brick facade with a beautiful arched window. Please note that its current usage is non-conforming to zoning and would require office approval if used for residential purposes. The property also includes a large parking lot for 5-7 cars and a rear yard.