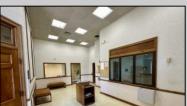

## **COMMENTS**

Check out this amazing opportunity! The former Municipal Utility Authority building is up for sale, offering 3,268+/- square feet of space. Currently used as an administrative office, the property is zoned as R-9 (Residential). The building features a spacious conference room, an executive office, administrative offices, two commercial restrooms (separate for men and women), and a small kitchen. It has an exterior brick facade with a beautiful arched window. Please note that its current usage is non-conforming to zoning and would require office approval if used for residential purposes. The property also includes a large parking lot for 5-7 cars and a rear yard.