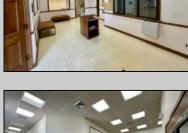

## **COMMENTS**

Check out this amazing opportunity! The former Municipal Utility Authority building is up for sale, offering 3,268+/- square feet of space. Currently used as an administrative office, the property is zoned as R-9 (Residential). The building features a spacious conference room, an executive office, administrative offices, two commercial restrooms (separate for men and women), and a small kitchen. It has an exterior brick facade with a beautiful arched window. Please note that its current usage is non-conforming to zoning and would require office approval if used for residential purposes. The property also includes a large parking lot for 5-7 cars and a rear yard.