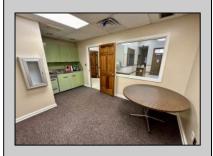

## **COMMENTS**

Check out this amazing opportunity! The former Municipal Utility Authority building is up for sale, offering 3,268+/- square feet of space. Currently used as an administrative office, the property is zoned as R-9 (Residential). The building features a spacious conference room, an executive office, administrative offices, two commercial restrooms (separate for men and women), and a small kitchen. It has an exterior brick facade with a beautiful arched window. Please note that its current usage is non-conforming to zoning and would require office approval if used for residential purposes. The property also includes a large parking lot for 5-7 cars and a rear yard.