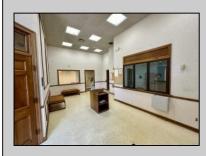

## COMMENTS

Check out this amazing opportunity! The former Municipal Utility Authority building is up for sale, offering 3,268+/- square feet of space. Currently used as an administrative office, the property is zoned as R-9 (Residential). The building features a spacious conference room, an executive office, administrative offices, two commercial restrooms (separate for men and women), and a small kitchen. It has an exterior brick facade with a beautiful arched window. Please note that its current usage is non-conforming to zoning and would require office approval if used for residential purposes. The property also includes a large parking lot for 5-7 cars and a rear yard.