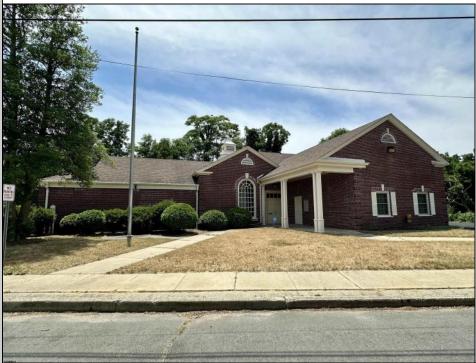

## COMMENTS

Check out this amazing opportunity! The former Municipal Utility Authority building is up for sale, offering 3,268+/- square feet of space. Currently used as an administrative office, the property is zoned as R-9 (Residential). The building features a spacious conference room, an executive office, administrative offices, two commercial restrooms (separate for men and women), and a small kitchen. It has an exterior brick facade with a beautiful arched window. Please note that its current usage is non-conforming to zoning and would require office approval if used for residential purposes. The property also includes a large parking lot for 5-7 cars and a rear yard.

| PROPERTY DETAILS |                |          |                           |
|------------------|----------------|----------|---------------------------|
| Exterior         | ParkingGarage  | Basement | Heating                   |
| Brick            | 6 to 10 Spaces | Slab     | Forced Air<br>Gas-Natural |
| Cooling          | HotWater       | Water    | Sewer                     |