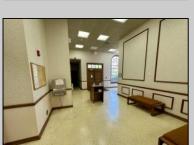

## **COMMENTS**

Check out this amazing opportunity! The former Municipal Utility Authority building is up for sale, offering 3,268+/- square feet of space. Currently used as an administrative office, the property is zoned as R-9 (Residential). The building features a spacious conference room, an executive office, administrative offices, two commercial restrooms (separate for men and women), and a small kitchen. It has an exterior brick facade with a beautiful arched window. Please note that its current usage is non-conforming to zoning and would require office approval if used for residential purposes. The property also includes a large parking lot for 5-7 cars and a rear yard.