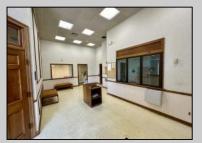

## **COMMENTS**

Check out this amazing opportunity! The former Municipal Utility Authority building is up for sale, offering 3,268+/- square feet of space. Currently used as an administrative office, the property is zoned as R-9 (Residential). The building features a spacious conference room, an executive office, administrative offices, two commercial restrooms (separate for men and women), and a small kitchen. It has an exterior brick facade with a beautiful arched window. Please note that its current usage is non-conforming to zoning and would require office approval if used for residential purposes. The property also includes a large parking lot for 5-7 cars and a rear yard.