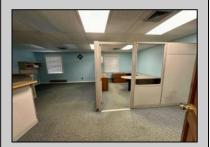

## **COMMENTS**

Check out this amazing opportunity! The former Municipal Utility Authority building is up for sale, offering 3,268+/- square feet of space. Currently used as an administrative office, the property is zoned as R-9 (Residential). The building features a spacious conference room, an executive office, administrative offices, two commercial restrooms (separate for men and women), and a small kitchen. It has an exterior brick facade with a beautiful arched window. Please note that its current usage is non-conforming to zoning and would require office approval if used for residential purposes. The property also includes a large parking lot for 5-7 cars and a rear yard.