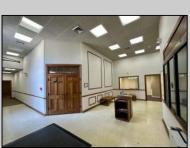

## **COMMENTS**

Check out this amazing opportunity! The former Municipal Utility Authority building is up for sale, offering 3,268+/- square feet of space. Currently used as an administrative office, the property is zoned as R-9 (Residential). The building features a spacious conference room, an executive office, administrative offices, two commercial restrooms (separate for men and women), and a small kitchen. It has an exterior brick facade with a beautiful arched window. Please note that its current usage is non-conforming to zoning and would require office approval if used for residential purposes. The property also includes a large parking lot for 5-7 cars and a rear yard.