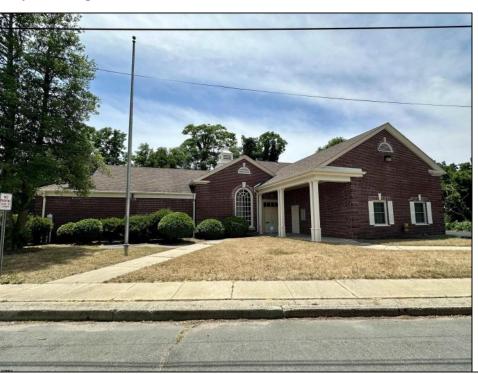

## **COMMENTS**

Check out this amazing opportunity! The former Municipal Utility Authority building is up for sale, offering 3,268+/- square feet of space. Currently used as an administrative office, the property is zoned as R-9 (Residential). The building features a spacious conference room, an executive office, administrative offices, two commercial restrooms (separate for men and women), and a small kitchen. It has an exterior brick facade with a beautiful arched window. Please note that its current usage is non-conforming to zoning and would require office approval if used for residential purposes. The property also includes a large parking lot for 5-7 cars and a rear yard.

|                   | PROPERTY DETAILS                |                  |                                      |
|-------------------|---------------------------------|------------------|--------------------------------------|
| Exterior<br>Brick | ParkingGarage<br>6 to 10 Spaces | Basement<br>Slab | Heating<br>Forced Air<br>Gas-Natural |
|                   |                                 |                  |                                      |