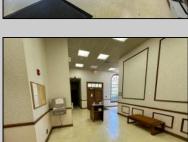

## **COMMENTS**

Check out this amazing opportunity! The former Municipal Utility Authority building is up for sale, offering 3,268+/- square feet of space. Currently used as an administrative office, the property is zoned as R-9 (Residential). The building features a spacious conference room, an executive office, administrative offices, two commercial restrooms (separate for men and women), and a small kitchen. It has an exterior brick facade with a beautiful arched window. Please note that its current usage is non-conforming to zoning and would require office approval if used for residential purposes. The property also includes a large parking lot for 5-7 cars and a rear yard.