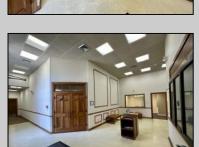

## **COMMENTS**

Check out this amazing opportunity! The former Municipal Utility Authority building is up for sale, offering 3,268+/- square feet of space. Currently used as an administrative office, the property is zoned as R-9 (Residential). The building features a spacious conference room, an executive office, administrative offices, two commercial restrooms (separate for men and women), and a small kitchen. It has an exterior brick facade with a beautiful arched window. Please note that its current usage is non-conforming to zoning and would require office approval if used for residential purposes. The property also includes a large parking lot for 5-7 cars and a rear yard.