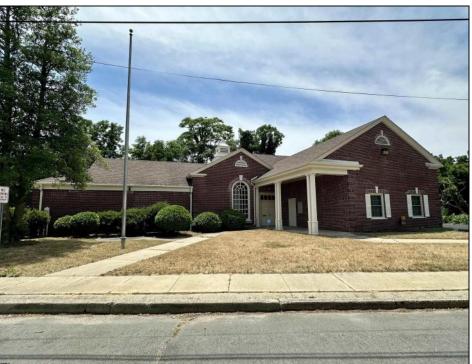

## **COMMENTS**

Check out this amazing opportunity! The former Municipal Utility Authority building is up for sale, offering 3,268+/- square feet of space. Currently used as an administrative office, the property is zoned as R-9 (Residential). The building features a spacious conference room, an executive office, administrative offices, two commercial restrooms (separate for men and women), and a small kitchen. It has an exterior brick facade with a beautiful arched window. Please note that its current usage is non-conforming to zoning and would require office approval if used for residential purposes. The property also includes a large parking lot for 5-7 cars and a rear yard.