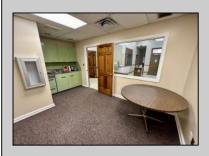

## **COMMENTS**

Check out this amazing opportunity! The former Municipal Utility Authority building is up for sale, offering 3,268+/- square feet of space. Currently used as an administrative office, the property is zoned as R-9 (Residential). The building features a spacious conference room, an executive office, administrative offices, two commercial restrooms (separate for men and women), and a small kitchen. It has an exterior brick facade with a beautiful arched window. Please note that its current usage is non-conforming to zoning and would require office approval if used for residential purposes. The property also includes a large parking lot for 5-7 cars and a rear yard.