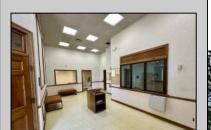

## **COMMENTS**

Check out this amazing opportunity! The former Municipal Utility Authority building is up for sale, offering 3,268+/- square feet of space. Currently used as an administrative office, the property is zoned as R-9 (Residential). The building features a spacious conference room, an executive office, administrative offices, two commercial restrooms (separate for men and women), and a small kitchen. It has an exterior brick facade with a beautiful arched window. Please note that its current usage is non-conforming to zoning and would require office approval if used for residential purposes. The property also includes a large parking lot for 5-7 cars and a rear yard.