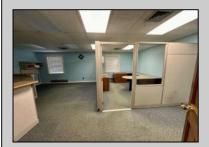

## **COMMENTS**

Check out this amazing opportunity! The former Municipal Utility Authority building is up for sale, offering 3,268+/- square feet of space. Currently used as an administrative office, the property is zoned as R-9 (Residential). The building features a spacious conference room, an executive office, administrative offices, two commercial restrooms (separate for men and women), and a small kitchen. It has an exterior brick facade with a beautiful arched window. Please note that its current usage is non-conforming to zoning and would require office approval if used for residential purposes. The property also includes a large parking lot for 5-7 cars and a rear yard.