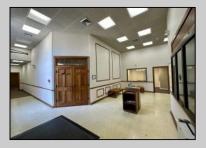

## **COMMENTS**

Check out this amazing opportunity! The former Municipal Utility Authority building is up for sale, offering 3,268+/- square feet of space. Currently used as an administrative office, the property is zoned as R-9 (Residential). The building features a spacious conference room, an executive office, administrative offices, two commercial restrooms (separate for men and women), and a small kitchen. It has an exterior brick facade with a beautiful arched window. Please note that its current usage is non-conforming to zoning and would require office approval if used for residential purposes. The property also includes a large parking lot for 5-7 cars and a rear yard.