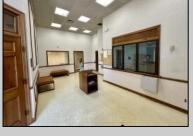

## **COMMENTS**

Check out this amazing opportunity! The former Municipal Utility Authority building is up for sale, offering 3,268+/- square feet of space. Currently used as an administrative office, the property is zoned as R-9 (Residential). The building features a spacious conference room, an executive office, administrative offices, two commercial restrooms (separate for men and women), and a small kitchen. It has an exterior brick facade with a beautiful arched window. Please note that its current usage is non-conforming to zoning and would require office approval if used for residential purposes. The property also includes a large parking lot for 5-7 cars and a rear yard.