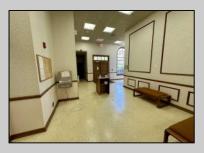

## **COMMENTS**

Check out this amazing opportunity! The former Municipal Utility Authority building is up for sale, offering 3,268+/- square feet of space. Currently used as an administrative office, the property is zoned as R-9 (Residential). The building features a spacious conference room, an executive office, administrative offices, two commercial restrooms (separate for men and women), and a small kitchen. It has an exterior brick facade with a beautiful arched window. Please note that its current usage is non-conforming to zoning and would require office approval if used for residential purposes. The property also includes a large parking lot for 5-7 cars and a rear yard.