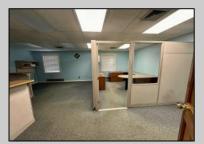

## **COMMENTS**

Check out this amazing opportunity! The former Municipal Utility Authority building is up for sale, offering 3,268+/- square feet of space. Currently used as an administrative office, the property is zoned as R-9 (Residential). The building features a spacious conference room, an executive office, administrative offices, two commercial restrooms (separate for men and women), and a small kitchen. It has an exterior brick facade with a beautiful arched window. Please note that its current usage is non-conforming to zoning and would require office approval if used for residential purposes. The property also includes a large parking lot for 5-7 cars and a rear yard.