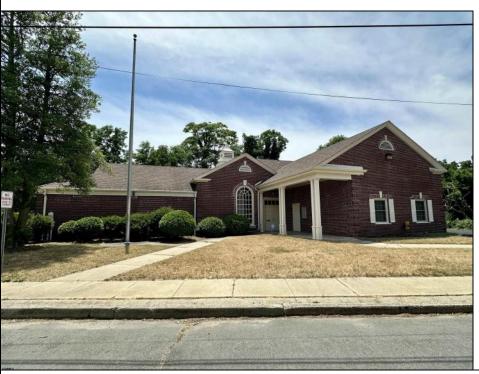

## **COMMENTS**

Check out this amazing opportunity! The former Municipal Utility Authority building is up for sale, offering 3,268+/- square feet of space. Currently used as an administrative office, the property is zoned as R-9 (Residential). The building features a spacious conference room, an executive office, administrative offices, two commercial restrooms (separate for men and women), and a small kitchen. It has an exterior brick facade with a beautiful arched window. Please note that its current usage is non-conforming to zoning and would require office approval if used for residential purposes. The property also includes a large parking lot for 5-7 cars and a rear yard.