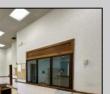

## **COMMENTS**

Check out this amazing opportunity! The former Municipal Utility Authority building is up for sale, offering 3,268+/- square feet of space. Currently used as an administrative office, the property is zoned as R-9 (Residential). The building features a spacious conference room, an executive office, administrative offices, two commercial restrooms (separate for men and women), and a small kitchen. It has an exterior brick facade with a beautiful arched window. Please note that its current usage is non-conforming to zoning and would require office approval if used for residential purposes. The property also includes a large parking lot for 5-7 cars and a rear yard.