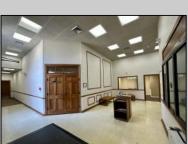

## **COMMENTS**

Check out this amazing opportunity! The former Municipal Utility Authority building is up for sale, offering 3,268+/- square feet of space. Currently used as an administrative office, the property is zoned as R-9 (Residential). The building features a spacious conference room, an executive office, administrative offices, two commercial restrooms (separate for men and women), and a small kitchen. It has an exterior brick facade with a beautiful arched window. Please note that its current usage is non-conforming to zoning and would require office approval if used for residential purposes. The property also includes a large parking lot for 5-7 cars and a rear yard.