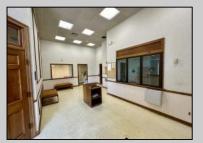

## **COMMENTS**

Check out this amazing opportunity! The former Municipal Utility Authority building is up for sale, offering 3,268+/- square feet of space. Currently used as an administrative office, the property is zoned as R-9 (Residential). The building features a spacious conference room, an executive office, administrative offices, two commercial restrooms (separate for men and women), and a small kitchen. It has an exterior brick facade with a beautiful arched window. Please note that its current usage is non-conforming to zoning and would require office approval if used for residential purposes. The property also includes a large parking lot for 5-7 cars and a rear yard.