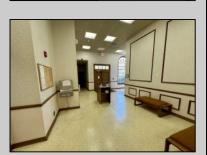

## **COMMENTS**

Check out this amazing opportunity! The former Municipal Utility Authority building is up for sale, offering 3,268+/- square feet of space. Currently used as an administrative office, the property is zoned as R-9 (Residential). The building features a spacious conference room, an executive office, administrative offices, two commercial restrooms (separate for men and women), and a small kitchen. It has an exterior brick facade with a beautiful arched window. Please note that its current usage is non-conforming to zoning and would require office approval if used for residential purposes. The property also includes a large parking lot for 5-7 cars and a rear yard.