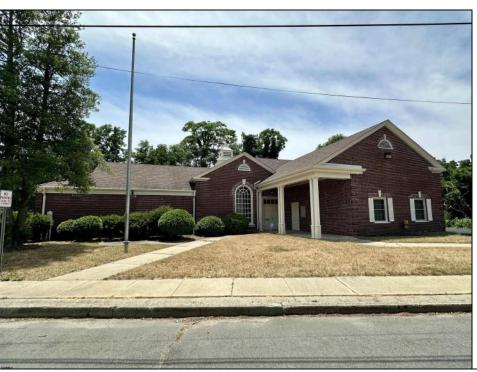

## **COMMENTS**

Check out this amazing opportunity! The former Municipal Utility Authority building is up for sale, offering 3,268+/- square feet of space. Currently used as an administrative office, the property is zoned as R-9 (Residential). The building features a spacious conference room, an executive office, administrative offices, two commercial restrooms (separate for men and women), and a small kitchen. It has an exterior brick facade with a beautiful arched window. Please note that its current usage is non-conforming to zoning and would require office approval if used for residential purposes. The property also includes a large parking lot for 5-7 cars and a rear yard.