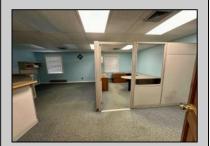

## **COMMENTS**

Check out this amazing opportunity! The former Municipal Utility Authority building is up for sale, offering 3,268+/- square feet of space. Currently used as an administrative office, the property is zoned as R-9 (Residential). The building features a spacious conference room, an executive office, administrative offices, two commercial restrooms (separate for men and women), and a small kitchen. It has an exterior brick facade with a beautiful arched window. Please note that its current usage is non-conforming to zoning and would require office approval if used for residential purposes. The property also includes a large parking lot for 5-7 cars and a rear yard.