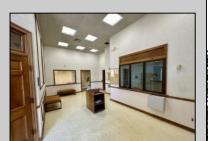

## **COMMENTS**

Check out this amazing opportunity! The former Municipal Utility Authority building is up for sale, offering 3,268+/- square feet of space. Currently used as an administrative office, the property is zoned as R-9 (Residential). The building features a spacious conference room, an executive office, administrative offices, two commercial restrooms (separate for men and women), and a small kitchen. It has an exterior brick facade with a beautiful arched window. Please note that its current usage is non-conforming to zoning and would require office approval if used for residential purposes. The property also includes a large parking lot for 5-7 cars and a rear yard.