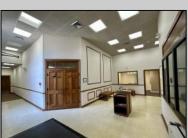

## **COMMENTS**

Check out this amazing opportunity! The former Municipal Utility Authority building is up for sale, offering 3,268+/- square feet of space. Currently used as an administrative office, the property is zoned as R-9 (Residential). The building features a spacious conference room, an executive office, administrative offices, two commercial restrooms (separate for men and women), and a small kitchen. It has an exterior brick facade with a beautiful arched window. Please note that its current usage is non-conforming to zoning and would require office approval if used for residential purposes. The property also includes a large parking lot for 5-7 cars and a rear yard.