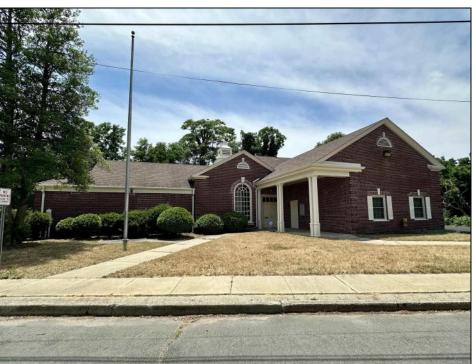

## **COMMENTS**

Check out this amazing opportunity! The former Municipal Utility Authority building is up for sale, offering 3,268+/- square feet of space. Currently used as an administrative office, the property is zoned as R-9 (Residential). The building features a spacious conference room, an executive office, administrative offices, two commercial restrooms (separate for men and women), and a small kitchen. It has an exterior brick facade with a beautiful arched window. Please note that its current usage is non-conforming to zoning and would require office approval if used for residential purposes. The property also includes a large parking lot for 5-7 cars and a rear yard.