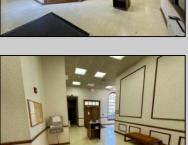

## **COMMENTS**

Check out this amazing opportunity! The former Municipal Utility Authority building is up for sale, offering 3,268+/- square feet of space. Currently used as an administrative office, the property is zoned as R-9 (Residential). The building features a spacious conference room, an executive office, administrative offices, two commercial restrooms (separate for men and women), and a small kitchen. It has an exterior brick facade with a beautiful arched window. Please note that its current usage is non-conforming to zoning and would require office approval if used for residential purposes. The property also includes a large parking lot for 5-7 cars and a rear yard.