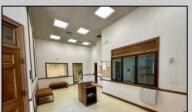

## COMMENTS

Check out this amazing opportunity! The former Municipal Utility Authority building is up for sale, offering 3,268+/- square feet of space. Currently used as an administrative office, the property is zoned as R-9 (Residential). The building features a spacious conference room, an executive office, administrative offices, two commercial restrooms (separate for men and women), and a small kitchen. It has an exterior brick facade with a beautiful arched window. Please note that its current usage is non-conforming to zoning and would require office approval if used for residential purposes. The property also includes a large parking lot for 5-7 cars and a rear yard.