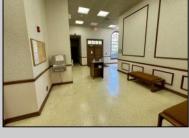

## COMMENTS

Check out this amazing opportunity! The former Municipal Utility Authority building is up for sale, offering 3,268+/- square feet of space. Currently used as an administrative office, the property is zoned as R-9 (Residential). The building features a spacious conference room, an executive office, administrative offices, two commercial restrooms (separate for men and women), and a small kitchen. It has an exterior brick facade with a beautiful arched window. Please note that its current usage is non-conforming to zoning and would require office approval if used for residential purposes. The property also includes a large parking lot for 5-7 cars and a rear yard.