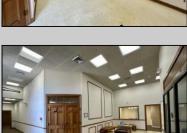

## COMMENTS

Check out this amazing opportunity! The former Municipal Utility Authority building is up for sale, offering 3,268+/- square feet of space. Currently used as an administrative office, the property is zoned as R-9 (Residential). The building features a spacious conference room, an executive office, administrative offices, two commercial restrooms (separate for men and women), and a small kitchen. It has an exterior brick facade with a beautiful arched window. Please note that its current usage is non-conforming to zoning and would require office approval if used for residential purposes. The property also includes a large parking lot for 5-7 cars and a rear yard.