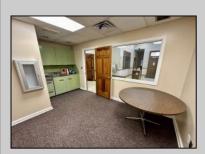

## COMMENTS

Check out this amazing opportunity! The former Municipal Utility Authority building is up for sale, offering 3,268+/- square feet of space. Currently used as an administrative office, the property is zoned as R-9 (Residential). The building features a spacious conference room, an executive office, administrative offices, two commercial restrooms (separate for men and women), and a small kitchen. It has an exterior brick facade with a beautiful arched window. Please note that its current usage is non-conforming to zoning and would require office approval if used for residential purposes. The property also includes a large parking lot for 5-7 cars and a rear yard.