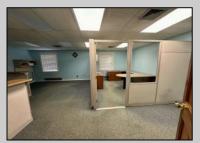

## COMMENTS

Check out this amazing opportunity! The former Municipal Utility Authority building is up for sale, offering 3,268+/- square feet of space. Currently used as an administrative office, the property is zoned as R-9 (Residential). The building features a spacious conference room, an executive office, administrative offices, two commercial restrooms (separate for men and women), and a small kitchen. It has an exterior brick facade with a beautiful arched window. Please note that its current usage is non-conforming to zoning and would require office approval if used for residential purposes. The property also includes a large parking lot for 5-7 cars and a rear yard.