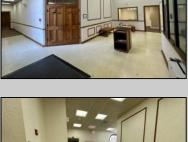

## COMMENTS

Check out this amazing opportunity! The former Municipal Utility Authority building is up for sale, offering 3,268+/- square feet of space. Currently used as an administrative office, the property is zoned as R-9 (Residential). The building features a spacious conference room, an executive office, administrative offices, two commercial restrooms (separate for men and women), and a small kitchen. It has an exterior brick facade with a beautiful arched window. Please note that its current usage is non-conforming to zoning and would require office approval if used for residential purposes. The property also includes a large parking lot for 5-7 cars and a rear yard.