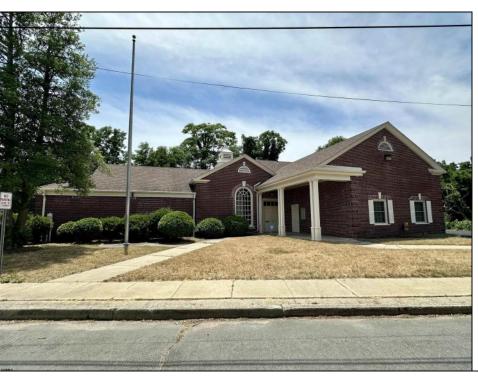

## COMMENTS

Check out this amazing opportunity! The former Municipal Utility Authority building is up for sale, offering 3,268+/- square feet of space. Currently used as an administrative office, the property is zoned as R-9 (Residential). The building features a spacious conference room, an executive office, administrative offices, two commercial restrooms (separate for men and women), and a small kitchen. It has an exterior brick facade with a beautiful arched window. Please note that its current usage is non-conforming to zoning and would require office approval if used for residential purposes. The property also includes a large parking lot for 5-7 cars and a rear yard.

|                   | THOI ENTI DETAILS               |                  |                                      |
|-------------------|---------------------------------|------------------|--------------------------------------|
| Exterior<br>Brick | ParkingGarage<br>6 to 10 Spaces | Basement<br>Slab | Heating<br>Forced Air<br>Gas-Natural |
| Cooling           | HotWater                        | Water            | Sewer                                |