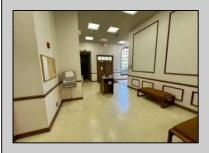

## COMMENTS

Check out this amazing opportunity! The former Municipal Utility Authority building is up for sale, offering 3,268+/- square feet of space. Currently used as an administrative office, the property is zoned as R-9 (Residential). The building features a spacious conference room, an executive office, administrative offices, two commercial restrooms (separate for men and women), and a small kitchen. It has an exterior brick facade with a beautiful arched window. Please note that its current usage is non-conforming to zoning and would require office approval if used for residential purposes. The property also includes a large parking lot for 5-7 cars and a rear yard.