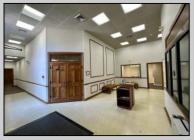

## COMMENTS

Check out this amazing opportunity! The former Municipal Utility Authority building is up for sale, offering 3,268+/- square feet of space. Currently used as an administrative office, the property is zoned as R-9 (Residential). The building features a spacious conference room, an executive office, administrative offices, two commercial restrooms (separate for men and women), and a small kitchen. It has an exterior brick facade with a beautiful arched window. Please note that its current usage is non-conforming to zoning and would require office approval if used for residential purposes. The property also includes a large parking lot for 5-7 cars and a rear yard.