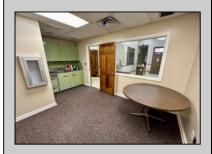

## COMMENTS

Check out this amazing opportunity! The former Municipal Utility Authority building is up for sale, offering 3,268+/- square feet of space. Currently used as an administrative office, the property is zoned as R-9 (Residential). The building features a spacious conference room, an executive office, administrative offices, two commercial restrooms (separate for men and women), and a small kitchen. It has an exterior brick facade with a beautiful arched window. Please note that its current usage is non-conforming to zoning and would require office approval if used for residential purposes. The property also includes a large parking lot for 5-7 cars and a rear yard.