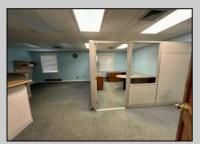

## COMMENTS

Check out this amazing opportunity! The former Municipal Utility Authority building is up for sale, offering 3,268+/- square feet of space. Currently used as an administrative office, the property is zoned as R-9 (Residential). The building features a spacious conference room, an executive office, administrative offices, two commercial restrooms (separate for men and women), and a small kitchen. It has an exterior brick facade with a beautiful arched window. Please note that its current usage is non-conforming to zoning and would require office approval if used for residential purposes. The property also includes a large parking lot for 5-7 cars and a rear yard.