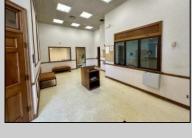

## COMMENTS

Check out this amazing opportunity! The former Municipal Utility Authority building is up for sale, offering 3,268+/- square feet of space. Currently used as an administrative office, the property is zoned as R-9 (Residential). The building features a spacious conference room, an executive office, administrative offices, two commercial restrooms (separate for men and women), and a small kitchen. It has an exterior brick facade with a beautiful arched window. Please note that its current usage is non-conforming to zoning and would require office approval if used for residential purposes. The property also includes a large parking lot for 5-7 cars and a rear yard.