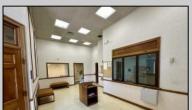

## COMMENTS

Check out this amazing opportunity! The former Municipal Utility Authority building is up for sale, offering 3,268+/- square feet of space. Currently used as an administrative office, the property is zoned as R-9 (Residential). The building features a spacious conference room, an executive office, administrative offices, two commercial restrooms (separate for men and women), and a small kitchen. It has an exterior brick facade with a beautiful arched window. Please note that its current usage is non-conforming to zoning and would require office approval if used for residential purposes. The property also includes a large parking lot for 5-7 cars and a rear yard.