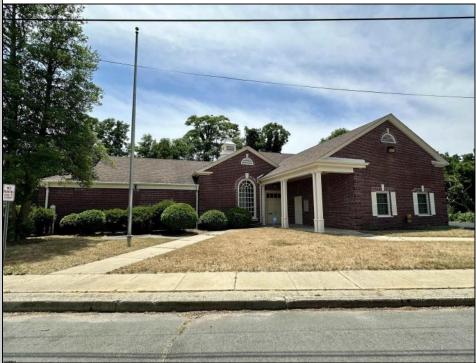

## COMMENTS

Check out this amazing opportunity! The former Municipal Utility Authority building is up for sale, offering 3,268+/- square feet of space. Currently used as an administrative office, the property is zoned as R-9 (Residential). The building features a spacious conference room, an executive office, administrative offices, two commercial restrooms (separate for men and women), and a small kitchen. It has an exterior brick facade with a beautiful arched window. Please note that its current usage is non-conforming to zoning and would require office approval if used for residential purposes. The property also includes a large parking lot for 5-7 cars and a rear yard.

|          | PROPI          | ERTY DETAILS |                           |  |
|----------|----------------|--------------|---------------------------|--|
| Exterior | ParkingGarage  | Basement     | Heating                   |  |
| Brick    | 6 to 10 Spaces | Slab         | Forced Air<br>Gas-Natural |  |
| Cooling  | HotWater       | Water        | Sewer                     |  |