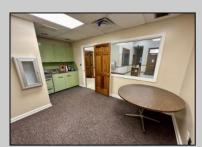

## COMMENTS

Check out this amazing opportunity! The former Municipal Utility Authority building is up for sale, offering 3,268+/- square feet of space. Currently used as an administrative office, the property is zoned as R-9 (Residential). The building features a spacious conference room, an executive office, administrative offices, two commercial restrooms (separate for men and women), and a small kitchen. It has an exterior brick facade with a beautiful arched window. Please note that its current usage is non-conforming to zoning and would require office approval if used for residential purposes. The property also includes a large parking lot for 5-7 cars and a rear yard.