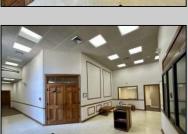

## COMMENTS

Check out this amazing opportunity! The former Municipal Utility Authority building is up for sale, offering 3,268+/- square feet of space. Currently used as an administrative office, the property is zoned as R-9 (Residential). The building features a spacious conference room, an executive office, administrative offices, two commercial restrooms (separate for men and women), and a small kitchen. It has an exterior brick facade with a beautiful arched window. Please note that its current usage is non-conforming to zoning and would require office approval if used for residential purposes. The property also includes a large parking lot for 5-7 cars and a rear yard.