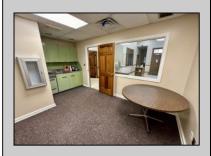

## COMMENTS

Check out this amazing opportunity! The former Municipal Utility Authority building is up for sale, offering 3,268+/- square feet of space. Currently used as an administrative office, the property is zoned as R-9 (Residential). The building features a spacious conference room, an executive office, administrative offices, two commercial restrooms (separate for men and women), and a small kitchen. It has an exterior brick facade with a beautiful arched window. Please note that its current usage is non-conforming to zoning and would require office approval if used for residential purposes. The property also includes a large parking lot for 5-7 cars and a rear yard.