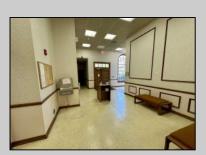

## COMMENTS

Check out this amazing opportunity! The former Municipal Utility Authority building is up for sale, offering 3,268+/- square feet of space. Currently used as an administrative office, the property is zoned as R-9 (Residential). The building features a spacious conference room, an executive office, administrative offices, two commercial restrooms (separate for men and women), and a small kitchen. It has an exterior brick facade with a beautiful arched window. Please note that its current usage is non-conforming to zoning and would require office approval if used for residential purposes. The property also includes a large parking lot for 5-7 cars and a rear yard.