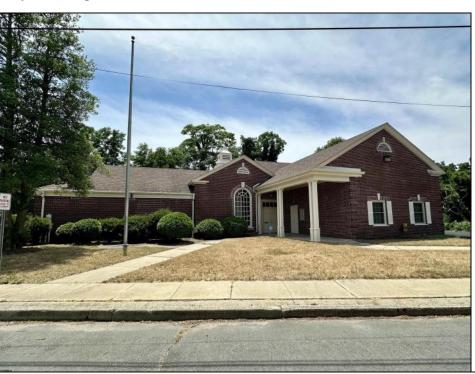

## COMMENTS

Check out this amazing opportunity! The former Municipal Utility Authority building is up for sale, offering 3,268+/- square feet of space. Currently used as an administrative office, the property is zoned as R-9 (Residential). The building features a spacious conference room, an executive office, administrative offices, two commercial restrooms (separate for men and women), and a small kitchen. It has an exterior brick facade with a beautiful arched window. Please note that its current usage is non-conforming to zoning and would require office approval if used for residential purposes. The property also includes a large parking lot for 5-7 cars and a rear yard.