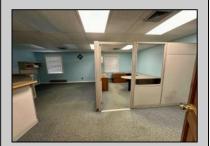

## COMMENTS

Check out this amazing opportunity! The former Municipal Utility Authority building is up for sale, offering 3,268+/- square feet of space. Currently used as an administrative office, the property is zoned as R-9 (Residential). The building features a spacious conference room, an executive office, administrative offices, two commercial restrooms (separate for men and women), and a small kitchen. It has an exterior brick facade with a beautiful arched window. Please note that its current usage is non-conforming to zoning and would require office approval if used for residential purposes. The property also includes a large parking lot for 5-7 cars and a rear yard.