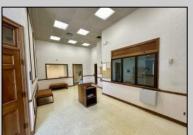

## COMMENTS

Check out this amazing opportunity! The former Municipal Utility Authority building is up for sale, offering 3,268+/- square feet of space. Currently used as an administrative office, the property is zoned as R-9 (Residential). The building features a spacious conference room, an executive office, administrative offices, two commercial restrooms (separate for men and women), and a small kitchen. It has an exterior brick facade with a beautiful arched window. Please note that its current usage is non-conforming to zoning and would require office approval if used for residential purposes. The property also includes a large parking lot for 5-7 cars and a rear yard.