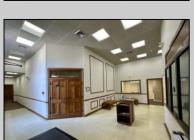

## **COMMENTS**

Check out this amazing opportunity! The former Municipal Utility Authority building is up for sale, offering 3,268+/- square feet of space. Currently used as an administrative office, the property is zoned as R-9 (Residential). The building features a spacious conference room, an executive office, administrative offices, two commercial restrooms (separate for men and women), and a small kitchen. It has an exterior brick facade with a beautiful arched window. Please note that its current usage is non-conforming to zoning and would require office approval if used for residential purposes. The property also includes a large parking lot for 5-7 cars and a rear yard.