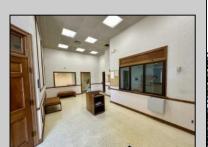

## **COMMENTS**

Check out this amazing opportunity! The former Municipal Utility Authority building is up for sale, offering 3,268+/- square feet of space. Currently used as an administrative office, the property is zoned as R-9 (Residential). The building features a spacious conference room, an executive office, administrative offices, two commercial restrooms (separate for men and women), and a small kitchen. It has an exterior brick facade with a beautiful arched window. Please note that its current usage is non-conforming to zoning and would require office approval if used for residential purposes. The property also includes a large parking lot for 5-7 cars and a rear yard.