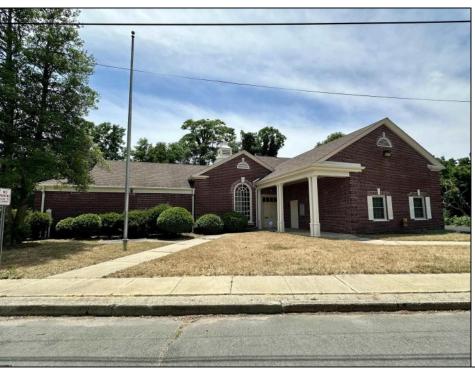

## **COMMENTS**

Check out this amazing opportunity! The former Municipal Utility Authority building is up for sale, offering 3,268+/- square feet of space. Currently used as an administrative office, the property is zoned as R-9 (Residential). The building features a spacious conference room, an executive office, administrative offices, two commercial restrooms (separate for men and women), and a small kitchen. It has an exterior brick facade with a beautiful arched window. Please note that its current usage is non-conforming to zoning and would require office approval if used for residential purposes. The property also includes a large parking lot for 5-7 cars and a rear yard.

PROPERTY DETAILS

| Exterior | ParkingGarage  | Basement | Heating     |
|----------|----------------|----------|-------------|
| Brick    | 6 to 10 Spaces | Slab     | Forced Air  |
|          |                |          | Gas-Natural |