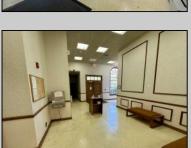

## **COMMENTS**

Check out this amazing opportunity! The former Municipal Utility Authority building is up for sale, offering 3,268+/- square feet of space. Currently used as an administrative office, the property is zoned as R-9 (Residential). The building features a spacious conference room, an executive office, administrative offices, two commercial restrooms (separate for men and women), and a small kitchen. It has an exterior brick facade with a beautiful arched window. Please note that its current usage is non-conforming to zoning and would require office approval if used for residential purposes. The property also includes a large parking lot for 5-7 cars and a rear yard.