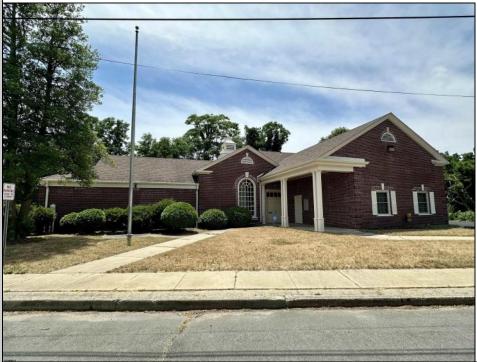

## COMMENTS

Check out this amazing opportunity! The former Municipal Utility Authority building is up for sale, offering 3,268+/- square feet of space. Currently used as an administrative office, the property is zoned as R-9 (Residential). The building features a spacious conference room, an executive office, administrative offices, two commercial restrooms (separate for men and women), and a small kitchen. It has an exterior brick facade with a beautiful arched window. Please note that its current usage is non-conforming to zoning and would require office approval if used for residential purposes. The property also includes a large parking lot for 5-7 cars and a rear yard.