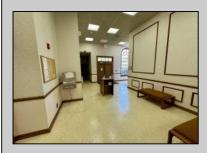

## COMMENTS

Check out this amazing opportunity! The former Municipal Utility Authority building is up for sale, offering 3,268+/- square feet of space. Currently used as an administrative office, the property is zoned as R-9 (Residential). The building features a spacious conference room, an executive office, administrative offices, two commercial restrooms (separate for men and women), and a small kitchen. It has an exterior brick facade with a beautiful arched window. Please note that its current usage is non-conforming to zoning and would require office approval if used for residential purposes. The property also includes a large parking lot for 5-7 cars and a rear yard.