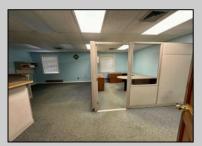

## COMMENTS

Check out this amazing opportunity! The former Municipal Utility Authority building is up for sale, offering 3,268+/- square feet of space. Currently used as an administrative office, the property is zoned as R-9 (Residential). The building features a spacious conference room, an executive office, administrative offices, two commercial restrooms (separate for men and women), and a small kitchen. It has an exterior brick facade with a beautiful arched window. Please note that its current usage is non-conforming to zoning and would require office approval if used for residential purposes. The property also includes a large parking lot for 5-7 cars and a rear yard. PROPERTY DETAILS