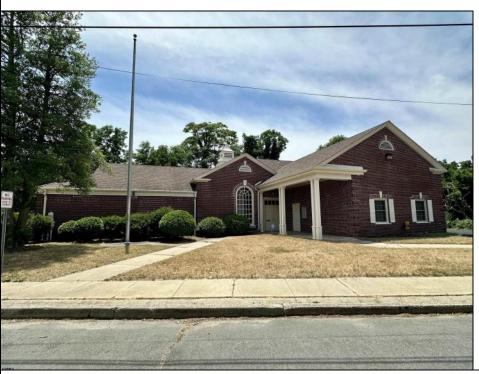

## COMMENTS

Check out this amazing opportunity! The former Municipal Utility Authority building is up for sale, offering 3,268+/- square feet of space. Currently used as an administrative office, the property is zoned as R-9 (Residential). The building features a spacious conference room, an executive office, administrative offices, two commercial restrooms (separate for men and women), and a small kitchen. It has an exterior brick facade with a beautiful arched window. Please note that its current usage is non-conforming to zoning and would require office approval if used for residential purposes. The property also includes a large parking lot for 5-7 cars and a rear yard. PROPERTY DETAILS