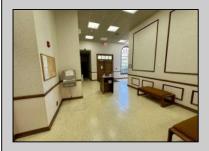

## COMMENTS

Check out this amazing opportunity! The former Municipal Utility Authority building is up for sale, offering 3,268+/- square feet of space. Currently used as an administrative office, the property is zoned as R-9 (Residential). The building features a spacious conference room, an executive office, administrative offices, two commercial restrooms (separate for men and women), and a small kitchen. It has an exterior brick facade with a beautiful arched window. Please note that its current usage is non-conforming to zoning and would require office approval if used for residential purposes. The property also includes a large parking lot for 5-7 cars and a rear yard. PROPERTY DETAILS