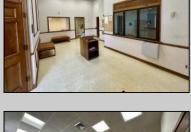

## COMMENTS

Check out this amazing opportunity! The former Municipal Utility Authority building is up for sale, offering 3,268+/- square feet of space. Currently used as an administrative office, the property is zoned as R-9 (Residential). The building features a spacious conference room, an executive office, administrative offices, two commercial restrooms (separate for men and women), and a small kitchen. It has an exterior brick facade with a beautiful arched window. Please note that its current usage is non-conforming to zoning and would require office approval if used for residential purposes. The property also includes a large parking lot for 5-7 cars and a rear yard. PROPERTY DETAILS