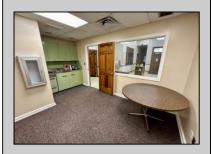

## COMMENTS

Check out this amazing opportunity! The former Municipal Utility Authority building is up for sale, offering 3,268+/- square feet of space. Currently used as an administrative office, the property is zoned as R-9 (Residential). The building features a spacious conference room, an executive office, administrative offices, two commercial restrooms (separate for men and women), and a small kitchen. It has an exterior brick facade with a beautiful arched window. Please note that its current usage is non-conforming to zoning and would require office approval if used for residential purposes. The property also includes a large parking lot for 5-7 cars and a rear yard. PROPERTY DETAILS