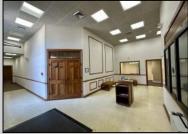

## COMMENTS

Check out this amazing opportunity! The former Municipal Utility Authority building is up for sale, offering 3,268+/- square feet of space. Currently used as an administrative office, the property is zoned as R-9 (Residential). The building features a spacious conference room, an executive office, administrative offices, two commercial restrooms (separate for men and women), and a small kitchen. It has an exterior brick facade with a beautiful arched window. Please note that its current usage is non-conforming to zoning and would require office approval if used for residential purposes. The property also includes a large parking lot for 5-7 cars and a rear yard. PROPERTY DETAILS