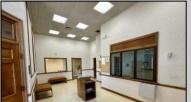

## COMMENTS

Check out this amazing opportunity! The former Municipal Utility Authority building is up for sale, offering 3,268+/- square feet of space. Currently used as an administrative office, the property is zoned as R-9 (Residential). The building features a spacious conference room, an executive office, administrative offices, two commercial restrooms (separate for men and women), and a small kitchen. It has an exterior brick facade with a beautiful arched window. Please note that its current usage is non-conforming to zoning and would require office approval if used for residential purposes. The property also includes a large parking lot for 5-7 cars and a rear yard. PROPERTY DETAILS