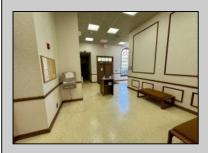

## COMMENTS

Check out this amazing opportunity! The former Municipal Utility Authority building is up for sale, offering 3,268+/- square feet of space. Currently used as an administrative office, the property is zoned as R-9 (Residential). The building features a spacious conference room, an executive office, administrative offices, two commercial restrooms (separate for men and women), and a small kitchen. It has an exterior brick facade with a beautiful arched window. Please note that its current usage is non-conforming to zoning and would require office approval if used for residential purposes. The property also includes a large parking lot for 5-7 cars and a rear yard.