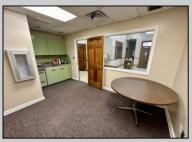

## COMMENTS

Check out this amazing opportunity! The former Municipal Utility Authority building is up for sale, offering 3,268+/- square feet of space. Currently used as an administrative office, the property is zoned as R-9 (Residential). The building features a spacious conference room, an executive office, administrative offices, two commercial restrooms (separate for men and women), and a small kitchen. It has an exterior brick facade with a beautiful arched window. Please note that its current usage is non-conforming to zoning and would require office approval if used for residential purposes. The property also includes a large parking lot for 5-7 cars and a rear yard.