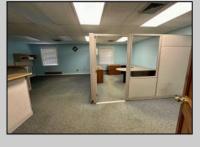

## COMMENTS

Check out this amazing opportunity! The former Municipal Utility Authority building is up for sale, offering 3,268+/- square feet of space. Currently used as an administrative office, the property is zoned as R-9 (Residential). The building features a spacious conference room, an executive office, administrative offices, two commercial restrooms (separate for men and women), and a small kitchen. It has an exterior brick facade with a beautiful arched window. Please note that its current usage is non-conforming to zoning and would require office approval if used for residential purposes. The property also includes a large parking lot for 5-7 cars and a rear yard.