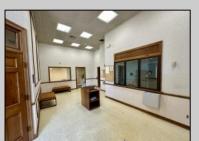

## COMMENTS

Check out this amazing opportunity! The former Municipal Utility Authority building is up for sale, offering 3,268+/- square feet of space. Currently used as an administrative office, the property is zoned as R-9 (Residential). The building features a spacious conference room, an executive office, administrative offices, two commercial restrooms (separate for men and women), and a small kitchen. It has an exterior brick facade with a beautiful arched window. Please note that its current usage is non-conforming to zoning and would require office approval if used for residential purposes. The property also includes a large parking lot for 5-7 cars and a rear yard.