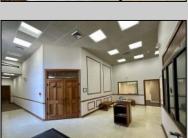

## COMMENTS

Check out this amazing opportunity! The former Municipal Utility Authority building is up for sale, offering 3,268+/- square feet of space. Currently used as an administrative office, the property is zoned as R-9 (Residential). The building features a spacious conference room, an executive office, administrative offices, two commercial restrooms (separate for men and women), and a small kitchen. It has an exterior brick facade with a beautiful arched window. Please note that its current usage is non-conforming to zoning and would require office approval if used for residential purposes. The property also includes a large parking lot for 5-7 cars and a rear yard.