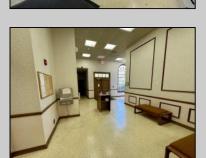

## COMMENTS

Check out this amazing opportunity! The former Municipal Utility Authority building is up for sale, offering 3,268+/- square feet of space. Currently used as an administrative office, the property is zoned as R-9 (Residential). The building features a spacious conference room, an executive office, administrative offices, two commercial restrooms (separate for men and women), and a small kitchen. It has an exterior brick facade with a beautiful arched window. Please note that its current usage is non-conforming to zoning and would require office approval if used for residential purposes. The property also includes a large parking lot for 5-7 cars and a rear yard.