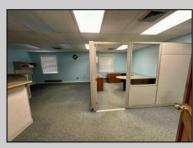

## COMMENTS

Check out this amazing opportunity! The former Municipal Utility Authority building is up for sale, offering 3,268+/- square feet of space. Currently used as an administrative office, the property is zoned as R-9 (Residential). The building features a spacious conference room, an executive office, administrative offices, two commercial restrooms (separate for men and women), and a small kitchen. It has an exterior brick facade with a beautiful arched window. Please note that its current usage is non-conforming to zoning and would require office approval if used for residential purposes. The property also includes a large parking lot for 5-7 cars and a rear yard.