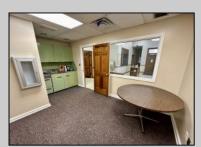

## COMMENTS

Check out this amazing opportunity! The former Municipal Utility Authority building is up for sale, offering 3,268+/- square feet of space. Currently used as an administrative office, the property is zoned as R-9 (Residential). The building features a spacious conference room, an executive office, administrative offices, two commercial restrooms (separate for men and women), and a small kitchen. It has an exterior brick facade with a beautiful arched window. Please note that its current usage is non-conforming to zoning and would require office approval if used for residential purposes. The property also includes a large parking lot for 5-7 cars and a rear yard.