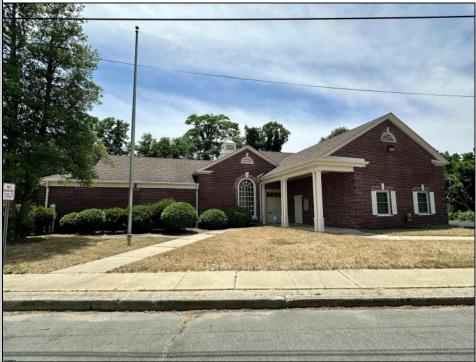

## COMMENTS

Check out this amazing opportunity! The former Municipal Utility Authority building is up for sale, offering 3,268+/- square feet of space. Currently used as an administrative office, the property is zoned as R-9 (Residential). The building features a spacious conference room, an executive office, administrative offices, two commercial restrooms (separate for men and women), and a small kitchen. It has an exterior brick facade with a beautiful arched window. Please note that its current usage is non-conforming to zoning and would require office approval if used for residential purposes. The property also includes a large parking lot for 5-7 cars and a rear yard.

| PROPERTY DETAILS |                |          |                           |  |
|------------------|----------------|----------|---------------------------|--|
| Exterior         | ParkingGarage  | Basement | Heating                   |  |
| Brick            | 6 to 10 Spaces | Slab     | Forced Air<br>Gas-Natural |  |
| Cooling          | HotWater       | Water    | Sewer                     |  |