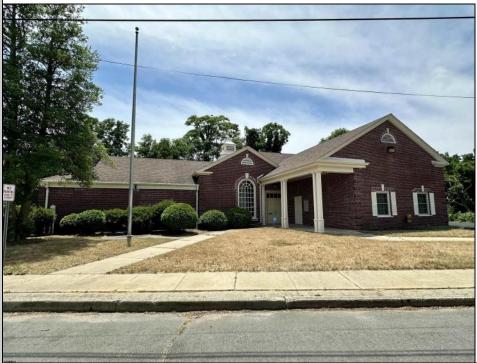

## COMMENTS

Check out this amazing opportunity! The former Municipal Utility Authority building is up for sale, offering 3,268+/- square feet of space. Currently used as an administrative office, the property is zoned as R-9 (Residential). The building features a spacious conference room, an executive office, administrative offices, two commercial restrooms (separate for men and women), and a small kitchen. It has an exterior brick facade with a beautiful arched window. Please note that its current usage is non-conforming to zoning and would require office approval if used for residential purposes. The property also includes a large parking lot for 5-7 cars and a rear yard.

| PROPERTY DETAILS |                |          |                           |
|------------------|----------------|----------|---------------------------|
| Exterior         | ParkingGarage  | Basement | Heating                   |
| Brick            | 6 to 10 Spaces | Slab     | Forced Air<br>Gas-Natural |
| Cooling          | HotWater       | Water    | Sewer                     |