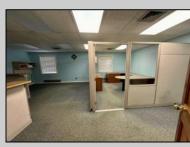

## COMMENTS

Check out this amazing opportunity! The former Municipal Utility Authority building is up for sale, offering 3,268+/- square feet of space. Currently used as an administrative office, the property is zoned as R-9 (Residential). The building features a spacious conference room, an executive office, administrative offices, two commercial restrooms (separate for men and women), and a small kitchen. It has an exterior brick facade with a beautiful arched window. Please note that its current usage is non-conforming to zoning and would require office approval if used for residential purposes. The property also includes a large parking lot for 5-7 cars and a rear yard.