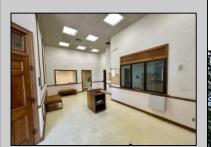

## COMMENTS

Check out this amazing opportunity! The former Municipal Utility Authority building is up for sale, offering 3,268+/- square feet of space. Currently used as an administrative office, the property is zoned as R-9 (Residential). The building features a spacious conference room, an executive office, administrative offices, two commercial restrooms (separate for men and women), and a small kitchen. It has an exterior brick facade with a beautiful arched window. Please note that its current usage is non-conforming to zoning and would require office approval if used for residential purposes. The property also includes a large parking lot for 5-7 cars and a rear yard.