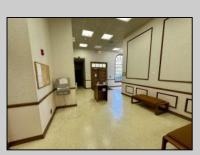

## COMMENTS

Check out this amazing opportunity! The former Municipal Utility Authority building is up for sale, offering 3,268+/- square feet of space. Currently used as an administrative office, the property is zoned as R-9 (Residential). The building features a spacious conference room, an executive office, administrative offices, two commercial restrooms (separate for men and women), and a small kitchen. It has an exterior brick facade with a beautiful arched window. Please note that its current usage is non-conforming to zoning and would require office approval if used for residential purposes. The property also includes a large parking lot for 5-7 cars and a rear yard.