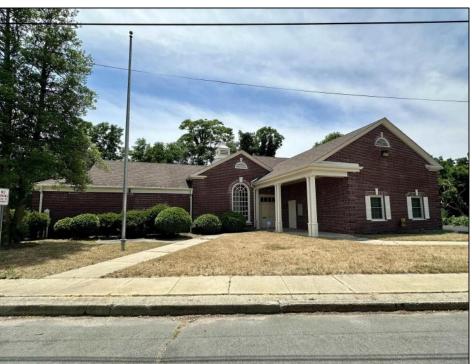

## COMMENTS

Check out this amazing opportunity! The former Municipal Utility Authority building is up for sale, offering 3,268+/- square feet of space. Currently used as an administrative office, the property is zoned as R-9 (Residential). The building features a spacious conference room, an executive office, administrative offices, two commercial restrooms (separate for men and women), and a small kitchen. It has an exterior brick facade with a beautiful arched window. Please note that its current usage is non-conforming to zoning and would require office approval if used for residential purposes. The property also includes a large parking lot for 5-7 cars and a rear yard.