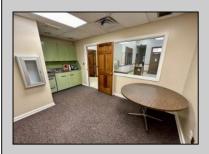

## COMMENTS

Check out this amazing opportunity! The former Municipal Utility Authority building is up for sale, offering 3,268+/- square feet of space. Currently used as an administrative office, the property is zoned as R-9 (Residential). The building features a spacious conference room, an executive office, administrative offices, two commercial restrooms (separate for men and women), and a small kitchen. It has an exterior brick facade with a beautiful arched window. Please note that its current usage is non-conforming to zoning and would require office approval if used for residential purposes. The property also includes a large parking lot for 5-7 cars and a rear yard.