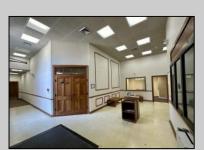

## COMMENTS

Check out this amazing opportunity! The former Municipal Utility Authority building is up for sale, offering 3,268+/- square feet of space. Currently used as an administrative office, the property is zoned as R-9 (Residential). The building features a spacious conference room, an executive office, administrative offices, two commercial restrooms (separate for men and women), and a small kitchen. It has an exterior brick facade with a beautiful arched window. Please note that its current usage is non-conforming to zoning and would require office approval if used for residential purposes. The property also includes a large parking lot for 5-7 cars and a rear yard.