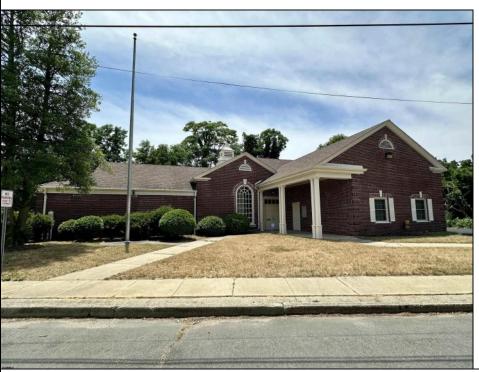

## **COMMENTS**

Check out this amazing opportunity! The former Municipal Utility Authority building is up for sale, offering 3,268+/- square feet of space. Currently used as an administrative office, the property is zoned as R-9 (Residential). The building features a spacious conference room, an executive office, administrative offices, two commercial restrooms (separate for men and women), and a small kitchen. It has an exterior brick facade with a beautiful arched window. Please note that its current usage is non-conforming to zoning and would require office approval if used for residential purposes. The property also includes a large parking lot for 5-7 cars and a rear yard. PROPERTY DETAILS