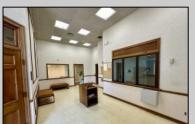

## **COMMENTS**

Check out this amazing opportunity! The former Municipal Utility Authority building is up for sale, offering 3,268+/- square feet of space. Currently used as an administrative office, the property is zoned as R-9 (Residential). The building features a spacious conference room, an executive office, administrative offices, two commercial restrooms (separate for men and women), and a small kitchen. It has an exterior brick facade with a beautiful arched window. Please note that its current usage is non-conforming to zoning and would require office approval if used for residential purposes. The property also includes a large parking lot for 5-7 cars and a rear yard. PROPERTY DETAILS