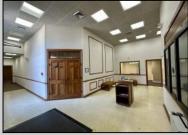

## **COMMENTS**

Check out this amazing opportunity! The former Municipal Utility Authority building is up for sale, offering 3,268+/- square feet of space. Currently used as an administrative office, the property is zoned as R-9 (Residential). The building features a spacious conference room, an executive office, administrative offices, two commercial restrooms (separate for men and women), and a small kitchen. It has an exterior brick facade with a beautiful arched window. Please note that its current usage is non-conforming to zoning and would require office approval if used for residential purposes. The property also includes a large parking lot for 5-7 cars and a rear yard. PROPERTY DETAILS