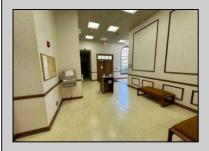

## **COMMENTS**

Check out this amazing opportunity! The former Municipal Utility Authority building is up for sale, offering 3,268+/- square feet of space. Currently used as an administrative office, the property is zoned as R-9 (Residential). The building features a spacious conference room, an executive office, administrative offices, two commercial restrooms (separate for men and women), and a small kitchen. It has an exterior brick facade with a beautiful arched window. Please note that its current usage is non-conforming to zoning and would require office approval if used for residential purposes. The property also includes a large parking lot for 5-7 cars and a rear yard. PROPERTY DETAILS