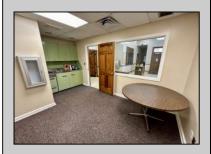

## **COMMENTS**

Check out this amazing opportunity! The former Municipal Utility Authority building is up for sale, offering 3,268+/- square feet of space. Currently used as an administrative office, the property is zoned as R-9 (Residential). The building features a spacious conference room, an executive office, administrative offices, two commercial restrooms (separate for men and women), and a small kitchen. It has an exterior brick facade with a beautiful arched window. Please note that its current usage is non-conforming to zoning and would require office approval if used for residential purposes. The property also includes a large parking lot for 5-7 cars and a rear yard. PROPERTY DETAILS