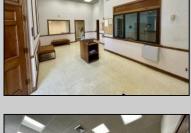

## **COMMENTS**

Check out this amazing opportunity! The former Municipal Utility Authority building is up for sale, offering 3,268+/- square feet of space. Currently used as an administrative office, the property is zoned as R-9 (Residential). The building features a spacious conference room, an executive office, administrative offices, two commercial restrooms (separate for men and women), and a small kitchen. It has an exterior brick facade with a beautiful arched window. Please note that its current usage is non-conforming to zoning and would require office approval if used for residential purposes. The property also includes a large parking lot for 5-7 cars and a rear yard. PROPERTY DETAILS