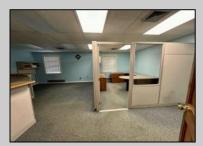

## **COMMENTS**

Check out this amazing opportunity! The former Municipal Utility Authority building is up for sale, offering 3,268+/- square feet of space. Currently used as an administrative office, the property is zoned as R-9 (Residential). The building features a spacious conference room, an executive office, administrative offices, two commercial restrooms (separate for men and women), and a small kitchen. It has an exterior brick facade with a beautiful arched window. Please note that its current usage is non-conforming to zoning and would require office approval if used for residential purposes. The property also includes a large parking lot for 5-7 cars and a rear yard. PROPERTY DETAILS