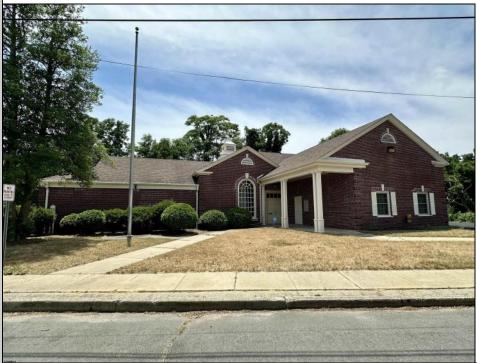

## COMMENTS

Check out this amazing opportunity! The former Municipal Utility Authority building is up for sale, offering 3,268+/- square feet of space. Currently used as an administrative office, the property is zoned as R-9 (Residential). The building features a spacious conference room, an executive office, administrative offices, two commercial restrooms (separate for men and women), and a small kitchen. It has an exterior brick facade with a beautiful arched window. Please note that its current usage is non-conforming to zoning and would require office approval if used for residential purposes. The property also includes a large parking lot for 5-7 cars and a rear yard.

| PROPERTY DETAILS |                |          |                           |
|------------------|----------------|----------|---------------------------|
| Exterior         | ParkingGarage  | Basement | Heating                   |
| Brick            | 6 to 10 Spaces | Slab     | Forced Air<br>Gas-Natural |
| Cooling          | HotWater       | Water    | Sewer                     |
| Central          | Gas            | Public   | Public Sewer              |