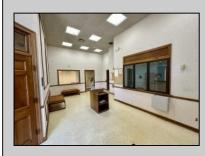

## COMMENTS

Check out this amazing opportunity! The former Municipal Utility Authority building is up for sale, offering 3,268+/- square feet of space. Currently used as an administrative office, the property is zoned as R-9 (Residential). The building features a spacious conference room, an executive office, administrative offices, two commercial restrooms (separate for men and women), and a small kitchen. It has an exterior brick facade with a beautiful arched window. Please note that its current usage is non-conforming to zoning and would require office approval if used for residential purposes. The property also includes a large parking lot for 5-7 cars and a rear yard.