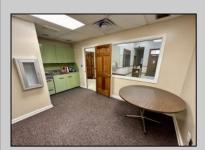

## COMMENTS

Check out this amazing opportunity! The former Municipal Utility Authority building is up for sale, offering 3,268+/- square feet of space. Currently used as an administrative office, the property is zoned as R-9 (Residential). The building features a spacious conference room, an executive office, administrative offices, two commercial restrooms (separate for men and women), and a small kitchen. It has an exterior brick facade with a beautiful arched window. Please note that its current usage is non-conforming to zoning and would require office approval if used for residential purposes. The property also includes a large parking lot for 5-7 cars and a rear yard.