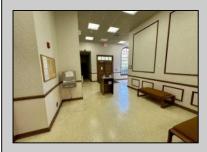

## COMMENTS

Check out this amazing opportunity! The former Municipal Utility Authority building is up for sale, offering 3,268+/- square feet of space. Currently used as an administrative office, the property is zoned as R-9 (Residential). The building features a spacious conference room, an executive office, administrative offices, two commercial restrooms (separate for men and women), and a small kitchen. It has an exterior brick facade with a beautiful arched window. Please note that its current usage is non-conforming to zoning and would require office approval if used for residential purposes. The property also includes a large parking lot for 5-7 cars and a rear yard.