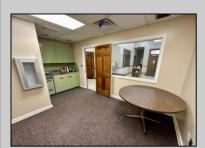

## COMMENTS

Check out this amazing opportunity! The former Municipal Utility Authority building is up for sale, offering 3,268+/- square feet of space. Currently used as an administrative office, the property is zoned as R-9 (Residential). The building features a spacious conference room, an executive office, administrative offices, two commercial restrooms (separate for men and women), and a small kitchen. It has an exterior brick facade with a beautiful arched window. Please note that its current usage is non-conforming to zoning and would require office approval if used for residential purposes. The property also includes a large parking lot for 5-7 cars and a rear yard.