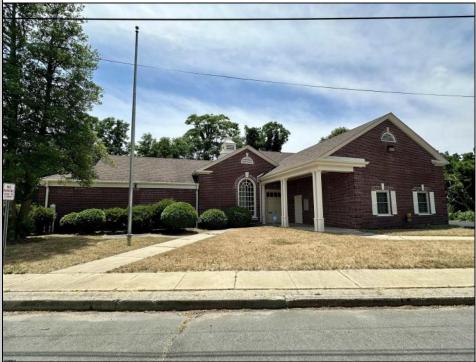

## COMMENTS

Check out this amazing opportunity! The former Municipal Utility Authority building is up for sale, offering 3,268+/- square feet of space. Currently used as an administrative office, the property is zoned as R-9 (Residential). The building features a spacious conference room, an executive office, administrative offices, two commercial restrooms (separate for men and women), and a small kitchen. It has an exterior brick facade with a beautiful arched window. Please note that its current usage is non-conforming to zoning and would require office approval if used for residential purposes. The property also includes a large parking lot for 5-7 cars and a rear yard.