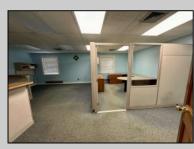

## COMMENTS

Check out this amazing opportunity! The former Municipal Utility Authority building is up for sale, offering 3,268+/- square feet of space. Currently used as an administrative office, the property is zoned as R-9 (Residential). The building features a spacious conference room, an executive office, administrative offices, two commercial restrooms (separate for men and women), and a small kitchen. It has an exterior brick facade with a beautiful arched window. Please note that its current usage is non-conforming to zoning and would require office approval if used for residential purposes. The property also includes a large parking lot for 5-7 cars and a rear yard.