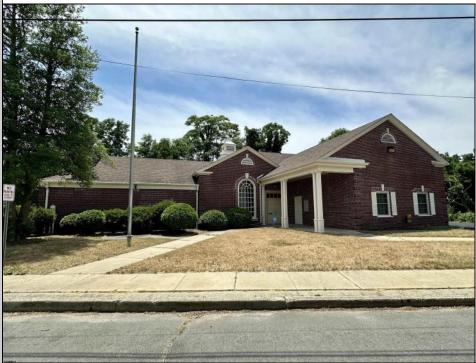

## COMMENTS

Check out this amazing opportunity! The former Municipal Utility Authority building is up for sale, offering 3,268+/- square feet of space. Currently used as an administrative office, the property is zoned as R-9 (Residential). The building features a spacious conference room, an executive office, administrative offices, two commercial restrooms (separate for men and women), and a small kitchen. It has an exterior brick facade with a beautiful arched window. Please note that its current usage is non-conforming to zoning and would require office approval if used for residential purposes. The property also includes a large parking lot for 5-7 cars and a rear yard.

| PROPERTY DETAILS |                |          |                           |  |
|------------------|----------------|----------|---------------------------|--|
| Exterior         | ParkingGarage  | Basement | Heating                   |  |
| Brick            | 6 to 10 Spaces | Slab     | Forced Air<br>Gas-Natural |  |
| Cooling          | HotWater       | Water    | Sewer                     |  |