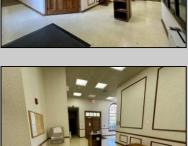

## COMMENTS

Check out this amazing opportunity! The former Municipal Utility Authority building is up for sale, offering 3,268+/- square feet of space. Currently used as an administrative office, the property is zoned as R-9 (Residential). The building features a spacious conference room, an executive office, administrative offices, two commercial restrooms (separate for men and women), and a small kitchen. It has an exterior brick facade with a beautiful arched window. Please note that its current usage is non-conforming to zoning and would require office approval if used for residential purposes. The property also includes a large parking lot for 5-7 cars and a rear yard.