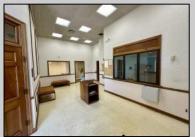

## COMMENTS

Check out this amazing opportunity! The former Municipal Utility Authority building is up for sale, offering 3,268+/- square feet of space. Currently used as an administrative office, the property is zoned as R-9 (Residential). The building features a spacious conference room, an executive office, administrative offices, two commercial restrooms (separate for men and women), and a small kitchen. It has an exterior brick facade with a beautiful arched window. Please note that its current usage is non-conforming to zoning and would require office approval if used for residential purposes. The property also includes a large parking lot for 5-7 cars and a rear yard.