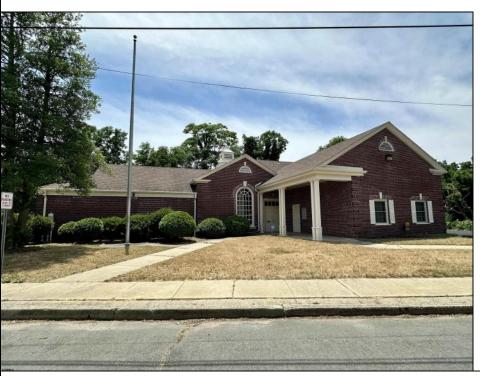

## COMMENTS

Check out this amazing opportunity! The former Municipal Utility Authority building is up for sale, offering 3,268+/- square feet of space. Currently used as an administrative office, the property is zoned as R-9 (Residential). The building features a spacious conference room, an executive office, administrative offices, two commercial restrooms (separate for men and women), and a small kitchen. It has an exterior brick facade with a beautiful arched window. Please note that its current usage is non-conforming to zoning and would require office approval if used for residential purposes. The property also includes a large parking lot for 5-7 cars and a rear yard.

|                   | PROPERTY DETAILS                |                  |                                      |
|-------------------|---------------------------------|------------------|--------------------------------------|
| Exterior<br>Brick | ParkingGarage<br>6 to 10 Spaces | Basement<br>Slab | Heating<br>Forced Air<br>Gas-Natural |
|                   |                                 |                  |                                      |