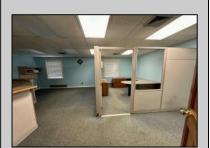

## COMMENTS

Check out this amazing opportunity! The former Municipal Utility Authority building is up for sale, offering 3,268+/- square feet of space. Currently used as an administrative office, the property is zoned as R-9 (Residential). The building features a spacious conference room, an executive office, administrative offices, two commercial restrooms (separate for men and women), and a small kitchen. It has an exterior brick facade with a beautiful arched window. Please note that its current usage is non-conforming to zoning and would require office approval if used for residential purposes. The property also includes a large parking lot for 5-7 cars and a rear yard.