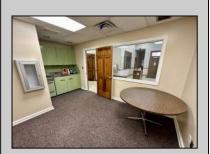

## COMMENTS

Check out this amazing opportunity! The former Municipal Utility Authority building is up for sale, offering 3,268+/- square feet of space. Currently used as an administrative office, the property is zoned as R-9 (Residential). The building features a spacious conference room, an executive office, administrative offices, two commercial restrooms (separate for men and women), and a small kitchen. It has an exterior brick facade with a beautiful arched window. Please note that its current usage is non-conforming to zoning and would require office approval if used for residential purposes. The property also includes a large parking lot for 5-7 cars and a rear yard.