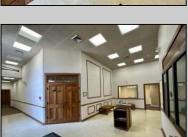

## COMMENTS

Check out this amazing opportunity! The former Municipal Utility Authority building is up for sale, offering 3,268+/- square feet of space. Currently used as an administrative office, the property is zoned as R-9 (Residential). The building features a spacious conference room, an executive office, administrative offices, two commercial restrooms (separate for men and women), and a small kitchen. It has an exterior brick facade with a beautiful arched window. Please note that its current usage is non-conforming to zoning and would require office approval if used for residential purposes. The property also includes a large parking lot for 5-7 cars and a rear yard.