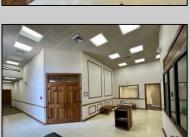

## COMMENTS

Check out this amazing opportunity! The former Municipal Utility Authority building is up for sale, offering 3,268+/- square feet of space. Currently used as an administrative office, the property is zoned as R-9 (Residential). The building features a spacious conference room, an executive office, administrative offices, two commercial restrooms (separate for men and women), and a small kitchen. It has an exterior brick facade with a beautiful arched window. Please note that its current usage is non-conforming to zoning and would require office approval if used for residential purposes. The property also includes a large parking lot for 5-7 cars and a rear yard.