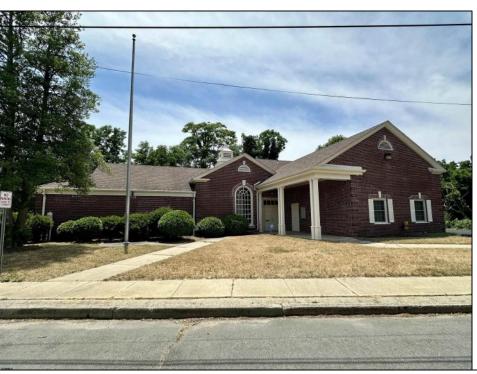

## COMMENTS

Check out this amazing opportunity! The former Municipal Utility Authority building is up for sale, offering 3,268+/- square feet of space. Currently used as an administrative office, the property is zoned as R-9 (Residential). The building features a spacious conference room, an executive office, administrative offices, two commercial restrooms (separate for men and women), and a small kitchen. It has an exterior brick facade with a beautiful arched window. Please note that its current usage is non-conforming to zoning and would require office approval if used for residential purposes. The property also includes a large parking lot for 5-7 cars and a rear yard.