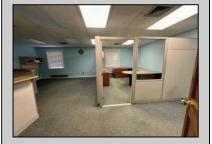

## COMMENTS

Check out this amazing opportunity! The former Municipal Utility Authority building is up for sale, offering 3,268+/- square feet of space. Currently used as an administrative office, the property is zoned as R-9 (Residential). The building features a spacious conference room, an executive office, administrative offices, two commercial restrooms (separate for men and women), and a small kitchen. It has an exterior brick facade with a beautiful arched window. Please note that its current usage is non-conforming to zoning and would require office approval if used for residential purposes. The property also includes a large parking lot for 5-7 cars and a rear yard.