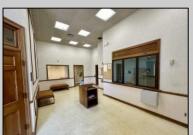

## COMMENTS

Check out this amazing opportunity! The former Municipal Utility Authority building is up for sale, offering 3,268+/- square feet of space. Currently used as an administrative office, the property is zoned as R-9 (Residential). The building features a spacious conference room, an executive office, administrative offices, two commercial restrooms (separate for men and women), and a small kitchen. It has an exterior brick facade with a beautiful arched window. Please note that its current usage is non-conforming to zoning and would require office approval if used for residential purposes. The property also includes a large parking lot for 5-7 cars and a rear yard.