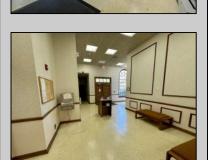

## COMMENTS

Check out this amazing opportunity! The former Municipal Utility Authority building is up for sale, offering 3,268+/- square feet of space. Currently used as an administrative office, the property is zoned as R-9 (Residential). The building features a spacious conference room, an executive office, administrative offices, two commercial restrooms (separate for men and women), and a small kitchen. It has an exterior brick facade with a beautiful arched window. Please note that its current usage is non-conforming to zoning and would require office approval if used for residential purposes. The property also includes a large parking lot for 5-7 cars and a rear yard.