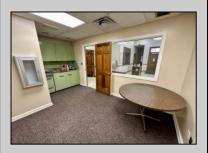

## COMMENTS

Check out this amazing opportunity! The former Municipal Utility Authority building is up for sale, offering 3,268+/- square feet of space. Currently used as an administrative office, the property is zoned as R-9 (Residential). The building features a spacious conference room, an executive office, administrative offices, two commercial restrooms (separate for men and women), and a small kitchen. It has an exterior brick facade with a beautiful arched window. Please note that its current usage is non-conforming to zoning and would require office approval if used for residential purposes. The property also includes a large parking lot for 5-7 cars and a rear yard.