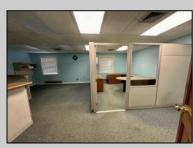

## COMMENTS

Check out this amazing opportunity! The former Municipal Utility Authority building is up for sale, offering 3,268+/- square feet of space. Currently used as an administrative office, the property is zoned as R-9 (Residential). The building features a spacious conference room, an executive office, administrative offices, two commercial restrooms (separate for men and women), and a small kitchen. It has an exterior brick facade with a beautiful arched window. Please note that its current usage is non-conforming to zoning and would require office approval if used for residential purposes. The property also includes a large parking lot for 5-7 cars and a rear yard.