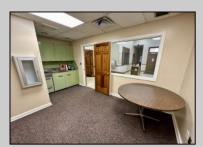

## COMMENTS

Check out this amazing opportunity! The former Municipal Utility Authority building is up for sale, offering 3,268+/- square feet of space. Currently used as an administrative office, the property is zoned as R-9 (Residential). The building features a spacious conference room, an executive office, administrative offices, two commercial restrooms (separate for men and women), and a small kitchen. It has an exterior brick facade with a beautiful arched window. Please note that its current usage is non-conforming to zoning and would require office approval if used for residential purposes. The property also includes a large parking lot for 5-7 cars and a rear yard.