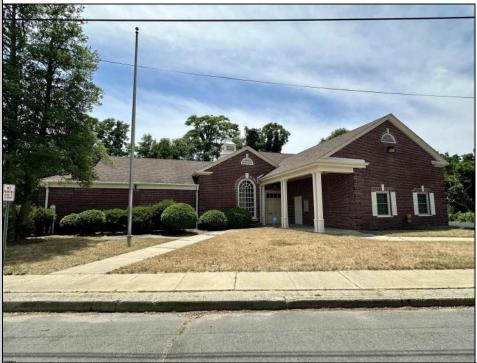

## COMMENTS

Check out this amazing opportunity! The former Municipal Utility Authority building is up for sale, offering 3,268+/- square feet of space. Currently used as an administrative office, the property is zoned as R-9 (Residential). The building features a spacious conference room, an executive office, administrative offices, two commercial restrooms (separate for men and women), and a small kitchen. It has an exterior brick facade with a beautiful arched window. Please note that its current usage is non-conforming to zoning and would require office approval if used for residential purposes. The property also includes a large parking lot for 5-7 cars and a rear yard.

|          | PROPI          | ERTY DETAILS |                           |  |
|----------|----------------|--------------|---------------------------|--|
| Exterior | ParkingGarage  | Basement     | Heating                   |  |
| Brick    | 6 to 10 Spaces | Slab         | Forced Air<br>Gas-Natural |  |
| Cooling  | HotWater       | Water        | Sewer                     |  |