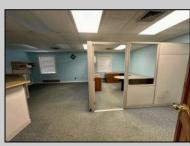

## COMMENTS

Check out this amazing opportunity! The former Municipal Utility Authority building is up for sale, offering 3,268+/- square feet of space. Currently used as an administrative office, the property is zoned as R-9 (Residential). The building features a spacious conference room, an executive office, administrative offices, two commercial restrooms (separate for men and women), and a small kitchen. It has an exterior brick facade with a beautiful arched window. Please note that its current usage is non-conforming to zoning and would require office approval if used for residential purposes. The property also includes a large parking lot for 5-7 cars and a rear yard.