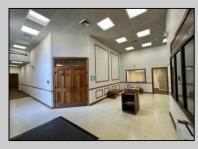

## COMMENTS

Check out this amazing opportunity! The former Municipal Utility Authority building is up for sale, offering 3,268+/- square feet of space. Currently used as an administrative office, the property is zoned as R-9 (Residential). The building features a spacious conference room, an executive office, administrative offices, two commercial restrooms (separate for men and women), and a small kitchen. It has an exterior brick facade with a beautiful arched window. Please note that its current usage is non-conforming to zoning and would require office approval if used for residential purposes. The property also includes a large parking lot for 5-7 cars and a rear yard.