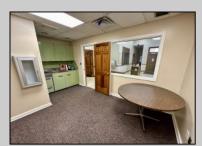

## COMMENTS

Check out this amazing opportunity! The former Municipal Utility Authority building is up for sale, offering 3,268+/- square feet of space. Currently used as an administrative office, the property is zoned as R-9 (Residential). The building features a spacious conference room, an executive office, administrative offices, two commercial restrooms (separate for men and women), and a small kitchen. It has an exterior brick facade with a beautiful arched window. Please note that its current usage is non-conforming to zoning and would require office approval if used for residential purposes. The property also includes a large parking lot for 5-7 cars and a rear yard.