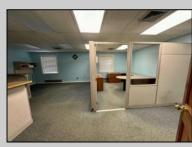

## COMMENTS

Check out this amazing opportunity! The former Municipal Utility Authority building is up for sale, offering 3,268+/- square feet of space. Currently used as an administrative office, the property is zoned as R-9 (Residential). The building features a spacious conference room, an executive office, administrative offices, two commercial restrooms (separate for men and women), and a small kitchen. It has an exterior brick facade with a beautiful arched window. Please note that its current usage is non-conforming to zoning and would require office approval if used for residential purposes. The property also includes a large parking lot for 5-7 cars and a rear yard.