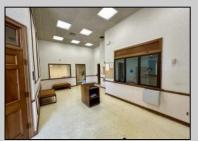

## COMMENTS

Check out this amazing opportunity! The former Municipal Utility Authority building is up for sale, offering 3,268+/- square feet of space. Currently used as an administrative office, the property is zoned as R-9 (Residential). The building features a spacious conference room, an executive office, administrative offices, two commercial restrooms (separate for men and women), and a small kitchen. It has an exterior brick facade with a beautiful arched window. Please note that its current usage is non-conforming to zoning and would require office approval if used for residential purposes. The property also includes a large parking lot for 5-7 cars and a rear yard. PROPERTY DETAILS