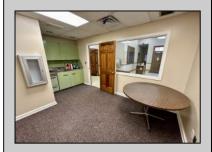

## COMMENTS

Check out this amazing opportunity! The former Municipal Utility Authority building is up for sale, offering 3,268+/- square feet of space. Currently used as an administrative office, the property is zoned as R-9 (Residential). The building features a spacious conference room, an executive office, administrative offices, two commercial restrooms (separate for men and women), and a small kitchen. It has an exterior brick facade with a beautiful arched window. Please note that its current usage is non-conforming to zoning and would require office approval if used for residential purposes. The property also includes a large parking lot for 5-7 cars and a rear yard. PROPERTY DETAILS