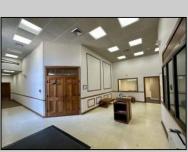

## COMMENTS

Check out this amazing opportunity! The former Municipal Utility Authority building is up for sale, offering 3,268+/- square feet of space. Currently used as an administrative office, the property is zoned as R-9 (Residential). The building features a spacious conference room, an executive office, administrative offices, two commercial restrooms (separate for men and women), and a small kitchen. It has an exterior brick facade with a beautiful arched window. Please note that its current usage is non-conforming to zoning and would require office approval if used for residential purposes. The property also includes a large parking lot for 5-7 cars and a rear yard. PROPERTY DETAILS