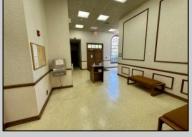

## COMMENTS

Check out this amazing opportunity! The former Municipal Utility Authority building is up for sale, offering 3,268+/- square feet of space. Currently used as an administrative office, the property is zoned as R-9 (Residential). The building features a spacious conference room, an executive office, administrative offices, two commercial restrooms (separate for men and women), and a small kitchen. It has an exterior brick facade with a beautiful arched window. Please note that its current usage is non-conforming to zoning and would require office approval if used for residential purposes. The property also includes a large parking lot for 5-7 cars and a rear yard. PROPERTY DETAILS