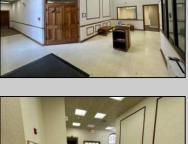

## COMMENTS

Check out this amazing opportunity! The former Municipal Utility Authority building is up for sale, offering 3,268+/- square feet of space. Currently used as an administrative office, the property is zoned as R-9 (Residential). The building features a spacious conference room, an executive office, administrative offices, two commercial restrooms (separate for men and women), and a small kitchen. It has an exterior brick facade with a beautiful arched window. Please note that its current usage is non-conforming to zoning and would require office approval if used for residential purposes. The property also includes a large parking lot for 5-7 cars and a rear yard. PROPERTY DETAILS