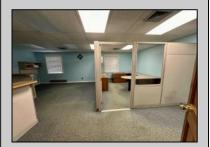

## COMMENTS

Check out this amazing opportunity! The former Municipal Utility Authority building is up for sale, offering 3,268+/- square feet of space. Currently used as an administrative office, the property is zoned as R-9 (Residential). The building features a spacious conference room, an executive office, administrative offices, two commercial restrooms (separate for men and women), and a small kitchen. It has an exterior brick facade with a beautiful arched window. Please note that its current usage is non-conforming to zoning and would require office approval if used for residential purposes. The property also includes a large parking lot for 5-7 cars and a rear yard. PROPERTY DETAILS