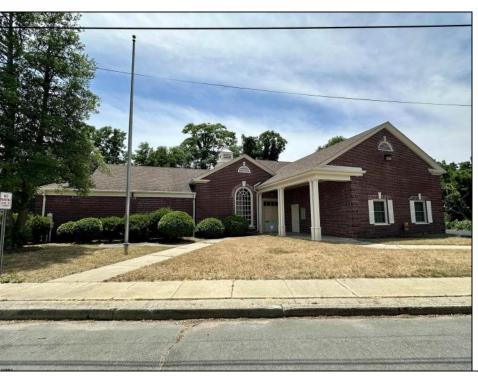

## COMMENTS

Check out this amazing opportunity! The former Municipal Utility Authority building is up for sale, offering 3,268+/- square feet of space. Currently used as an administrative office, the property is zoned as R-9 (Residential). The building features a spacious conference room, an executive office, administrative offices, two commercial restrooms (separate for men and women), and a small kitchen. It has an exterior brick facade with a beautiful arched window. Please note that its current usage is non-conforming to zoning and would require office approval if used for residential purposes. The property also includes a large parking lot for 5-7 cars and a rear yard. PROPERTY DETAILS