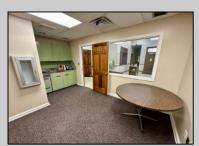

## COMMENTS

Check out this amazing opportunity! The former Municipal Utility Authority building is up for sale, offering 3,268+/- square feet of space. Currently used as an administrative office, the property is zoned as R-9 (Residential). The building features a spacious conference room, an executive office, administrative offices, two commercial restrooms (separate for men and women), and a small kitchen. It has an exterior brick facade with a beautiful arched window. Please note that its current usage is non-conforming to zoning and would require office approval if used for residential purposes. The property also includes a large parking lot for 5-7 cars and a rear yard.