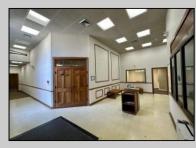

## COMMENTS

Check out this amazing opportunity! The former Municipal Utility Authority building is up for sale, offering 3,268+/- square feet of space. Currently used as an administrative office, the property is zoned as R-9 (Residential). The building features a spacious conference room, an executive office, administrative offices, two commercial restrooms (separate for men and women), and a small kitchen. It has an exterior brick facade with a beautiful arched window. Please note that its current usage is non-conforming to zoning and would require office approval if used for residential purposes. The property also includes a large parking lot for 5-7 cars and a rear yard.