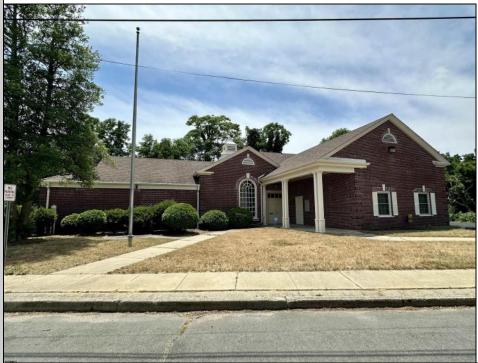

## COMMENTS

Check out this amazing opportunity! The former Municipal Utility Authority building is up for sale, offering 3,268+/- square feet of space. Currently used as an administrative office, the property is zoned as R-9 (Residential). The building features a spacious conference room, an executive office, administrative offices, two commercial restrooms (separate for men and women), and a small kitchen. It has an exterior brick facade with a beautiful arched window. Please note that its current usage is non-conforming to zoning and would require office approval if used for residential purposes. The property also includes a large parking lot for 5-7 cars and a rear yard.

| PROPERTY DETAILS |                |          |                           |  |
|------------------|----------------|----------|---------------------------|--|
| Exterior         | ParkingGarage  | Basement | Heating                   |  |
| Brick            | 6 to 10 Spaces | Slab     | Forced Air<br>Gas-Natural |  |
| Cooling          | HotWater       | Water    | Sewer                     |  |