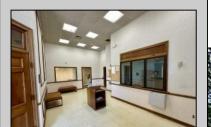

## COMMENTS

Check out this amazing opportunity! The former Municipal Utility Authority building is up for sale, offering 3,268+/- square feet of space. Currently used as an administrative office, the property is zoned as R-9 (Residential). The building features a spacious conference room, an executive office, administrative offices, two commercial restrooms (separate for men and women), and a small kitchen. It has an exterior brick facade with a beautiful arched window. Please note that its current usage is non-conforming to zoning and would require office approval if used for residential purposes. The property also includes a large parking lot for 5-7 cars and a rear yard.