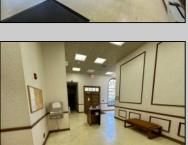

## COMMENTS

Check out this amazing opportunity! The former Municipal Utility Authority building is up for sale, offering 3,268+/- square feet of space. Currently used as an administrative office, the property is zoned as R-9 (Residential). The building features a spacious conference room, an executive office, administrative offices, two commercial restrooms (separate for men and women), and a small kitchen. It has an exterior brick facade with a beautiful arched window. Please note that its current usage is non-conforming to zoning and would require office approval if used for residential purposes. The property also includes a large parking lot for 5-7 cars and a rear yard.