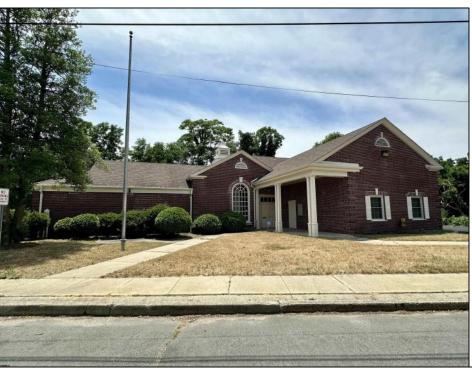

## COMMENTS

Check out this amazing opportunity! The former Municipal Utility Authority building is up for sale, offering 3,268+/- square feet of space. Currently used as an administrative office, the property is zoned as R-9 (Residential). The building features a spacious conference room, an executive office, administrative offices, two commercial restrooms (separate for men and women), and a small kitchen. It has an exterior brick facade with a beautiful arched window. Please note that its current usage is non-conforming to zoning and would require office approval if used for residential purposes. The property also includes a large parking lot for 5-7 cars and a rear yard.

## **PROPERTY DETAILS**

| Exterior | ParkingGarage  | Basement | Heating      |
|----------|----------------|----------|--------------|
| Brick    | 6 to 10 Spaces | Slab     | Forced Air   |
|          |                |          | Gas-Natural  |
| Cooling  | HotWater       | Water    | Sewer        |
| Central  | Gas            | Public   | Public Sewer |