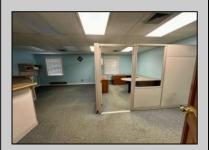

## COMMENTS

Check out this amazing opportunity! The former Municipal Utility Authority building is up for sale, offering 3,268+/- square feet of space. Currently used as an administrative office, the property is zoned as R-9 (Residential). The building features a spacious conference room, an executive office, administrative offices, two commercial restrooms (separate for men and women), and a small kitchen. It has an exterior brick facade with a beautiful arched window. Please note that its current usage is non-conforming to zoning and would require office approval if used for residential purposes. The property also includes a large parking lot for 5-7 cars and a rear yard.