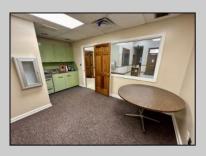

## COMMENTS

Check out this amazing opportunity! The former Municipal Utility Authority building is up for sale, offering 3,268+/- square feet of space. Currently used as an administrative office, the property is zoned as R-9 (Residential). The building features a spacious conference room, an executive office, administrative offices, two commercial restrooms (separate for men and women), and a small kitchen. It has an exterior brick facade with a beautiful arched window. Please note that its current usage is non-conforming to zoning and would require office approval if used for residential purposes. The property also includes a large parking lot for 5-7 cars and a rear yard.