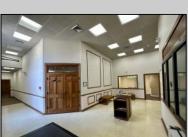

## COMMENTS

Check out this amazing opportunity! The former Municipal Utility Authority building is up for sale, offering 3,268+/- square feet of space. Currently used as an administrative office, the property is zoned as R-9 (Residential). The building features a spacious conference room, an executive office, administrative offices, two commercial restrooms (separate for men and women), and a small kitchen. It has an exterior brick facade with a beautiful arched window. Please note that its current usage is non-conforming to zoning and would require office approval if used for residential purposes. The property also includes a large parking lot for 5-7 cars and a rear yard.