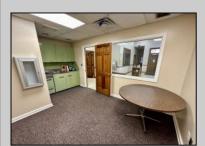

## COMMENTS

Check out this amazing opportunity! The former Municipal Utility Authority building is up for sale, offering 3,268+/- square feet of space. Currently used as an administrative office, the property is zoned as R-9 (Residential). The building features a spacious conference room, an executive office, administrative offices, two commercial restrooms (separate for men and women), and a small kitchen. It has an exterior brick facade with a beautiful arched window. Please note that its current usage is non-conforming to zoning and would require office approval if used for residential purposes. The property also includes a large parking lot for 5-7 cars and a rear yard.