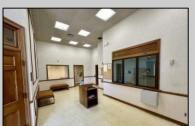

## **COMMENTS**

Check out this amazing opportunity! The former Municipal Utility Authority building is up for sale, offering 3,268+/- square feet of space. Currently used as an administrative office, the property is zoned as R-9 (Residential). The building features a spacious conference room, an executive office, administrative offices, two commercial restrooms (separate for men and women), and a small kitchen. It has an exterior brick facade with a beautiful arched window. Please note that its current usage is non-conforming to zoning and would require office approval if used for residential purposes. The property also includes a large parking lot for 5-7 cars and a rear yard.