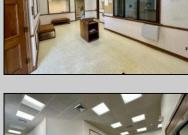

## **COMMENTS**

Check out this amazing opportunity! The former Municipal Utility Authority building is up for sale, offering 3,268+/- square feet of space. Currently used as an administrative office, the property is zoned as R-9 (Residential). The building features a spacious conference room, an executive office, administrative offices, two commercial restrooms (separate for men and women), and a small kitchen. It has an exterior brick facade with a beautiful arched window. Please note that its current usage is non-conforming to zoning and would require office approval if used for residential purposes. The property also includes a large parking lot for 5-7 cars and a rear yard.