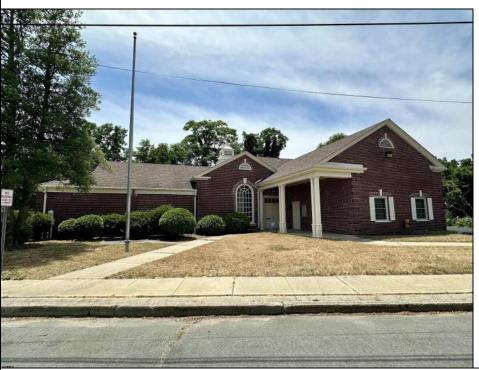

## **COMMENTS**

Check out this amazing opportunity! The former Municipal Utility Authority building is up for sale, offering 3,268+/- square feet of space. Currently used as an administrative office, the property is zoned as R-9 (Residential). The building features a spacious conference room, an executive office, administrative offices, two commercial restrooms (separate for men and women), and a small kitchen. It has an exterior brick facade with a beautiful arched window. Please note that its current usage is non-conforming to zoning and would require office approval if used for residential purposes. The property also includes a large parking lot for 5-7 cars and a rear yard.

|          | PROPERTY DETAILS |          |             |
|----------|------------------|----------|-------------|
| Exterior | ParkingGarage    | Basement | Heating     |
| Brick    | 6 to 10 Spaces   | Slab     | Forced Air  |
|          |                  |          | Gas-Natural |