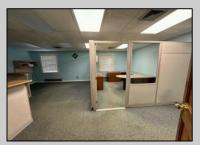

## **COMMENTS**

Check out this amazing opportunity! The former Municipal Utility Authority building is up for sale, offering 3,268+/- square feet of space. Currently used as an administrative office, the property is zoned as R-9 (Residential). The building features a spacious conference room, an executive office, administrative offices, two commercial restrooms (separate for men and women), and a small kitchen. It has an exterior brick facade with a beautiful arched window. Please note that its current usage is non-conforming to zoning and would require office approval if used for residential purposes. The property also includes a large parking lot for 5-7 cars and a rear yard.