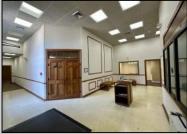

## **COMMENTS**

Check out this amazing opportunity! The former Municipal Utility Authority building is up for sale, offering 3,268+/- square feet of space. Currently used as an administrative office, the property is zoned as R-9 (Residential). The building features a spacious conference room, an executive office, administrative offices, two commercial restrooms (separate for men and women), and a small kitchen. It has an exterior brick facade with a beautiful arched window. Please note that its current usage is non-conforming to zoning and would require office approval if used for residential purposes. The property also includes a large parking lot for 5-7 cars and a rear yard.