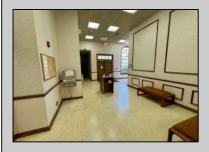

## **COMMENTS**

Check out this amazing opportunity! The former Municipal Utility Authority building is up for sale, offering 3,268+/- square feet of space. Currently used as an administrative office, the property is zoned as R-9 (Residential). The building features a spacious conference room, an executive office, administrative offices, two commercial restrooms (separate for men and women), and a small kitchen. It has an exterior brick facade with a beautiful arched window. Please note that its current usage is non-conforming to zoning and would require office approval if used for residential purposes. The property also includes a large parking lot for 5-7 cars and a rear yard.