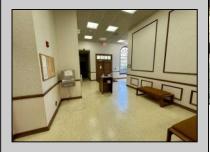

## COMMENTS

Check out this amazing opportunity! The former Municipal Utility Authority building is up for sale, offering 3,268+/- square feet of space. Currently used as an administrative office, the property is zoned as R-9 (Residential). The building features a spacious conference room, an executive office, administrative offices, two commercial restrooms (separate for men and women), and a small kitchen. It has an exterior brick facade with a beautiful arched window. Please note that its current usage is non-conforming to zoning and would require office approval if used for residential purposes. The property also includes a large parking lot for 5-7 cars and a rear yard. PROPERTY DETAILS