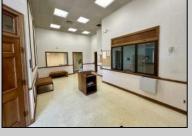

## COMMENTS

Check out this amazing opportunity! The former Municipal Utility Authority building is up for sale, offering 3,268+/- square feet of space. Currently used as an administrative office, the property is zoned as R-9 (Residential). The building features a spacious conference room, an executive office, administrative offices, two commercial restrooms (separate for men and women), and a small kitchen. It has an exterior brick facade with a beautiful arched window. Please note that its current usage is non-conforming to zoning and would require office approval if used for residential purposes. The property also includes a large parking lot for 5-7 cars and a rear yard. PROPERTY DETAILS