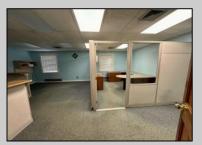

## COMMENTS

Check out this amazing opportunity! The former Municipal Utility Authority building is up for sale, offering 3,268+/- square feet of space. Currently used as an administrative office, the property is zoned as R-9 (Residential). The building features a spacious conference room, an executive office, administrative offices, two commercial restrooms (separate for men and women), and a small kitchen. It has an exterior brick facade with a beautiful arched window. Please note that its current usage is non-conforming to zoning and would require office approval if used for residential purposes. The property also includes a large parking lot for 5-7 cars and a rear yard. PROPERTY DETAILS