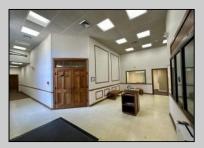

## COMMENTS

Check out this amazing opportunity! The former Municipal Utility Authority building is up for sale, offering 3,268+/- square feet of space. Currently used as an administrative office, the property is zoned as R-9 (Residential). The building features a spacious conference room, an executive office, administrative offices, two commercial restrooms (separate for men and women), and a small kitchen. It has an exterior brick facade with a beautiful arched window. Please note that its current usage is non-conforming to zoning and would require office approval if used for residential purposes. The property also includes a large parking lot for 5-7 cars and a rear yard. PROPERTY DETAILS