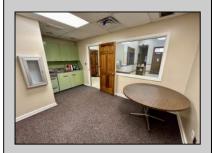

## COMMENTS

Check out this amazing opportunity! The former Municipal Utility Authority building is up for sale, offering 3,268+/- square feet of space. Currently used as an administrative office, the property is zoned as R-9 (Residential). The building features a spacious conference room, an executive office, administrative offices, two commercial restrooms (separate for men and women), and a small kitchen. It has an exterior brick facade with a beautiful arched window. Please note that its current usage is non-conforming to zoning and would require office approval if used for residential purposes. The property also includes a large parking lot for 5-7 cars and a rear yard. PROPERTY DETAILS