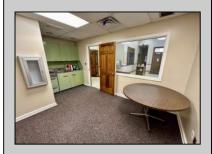

## **COMMENTS**

Check out this amazing opportunity! The former Municipal Utility Authority building is up for sale, offering 3,268+/- square feet of space. Currently used as an administrative office, the property is zoned as R-9 (Residential). The building features a spacious conference room, an executive office, administrative offices, two commercial restrooms (separate for men and women), and a small kitchen. It has an exterior brick facade with a beautiful arched window. Please note that its current usage is non-conforming to zoning and would require office approval if used for residential purposes. The property also includes a large parking lot for 5-7 cars and a rear yard.