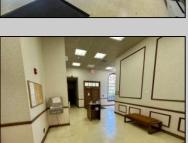

## **COMMENTS**

Check out this amazing opportunity! The former Municipal Utility Authority building is up for sale, offering 3,268+/- square feet of space. Currently used as an administrative office, the property is zoned as R-9 (Residential). The building features a spacious conference room, an executive office, administrative offices, two commercial restrooms (separate for men and women), and a small kitchen. It has an exterior brick facade with a beautiful arched window. Please note that its current usage is non-conforming to zoning and would require office approval if used for residential purposes. The property also includes a large parking lot for 5-7 cars and a rear yard.