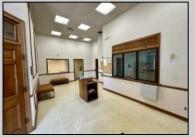

## **COMMENTS**

Check out this amazing opportunity! The former Municipal Utility Authority building is up for sale, offering 3,268+/- square feet of space. Currently used as an administrative office, the property is zoned as R-9 (Residential). The building features a spacious conference room, an executive office, administrative offices, two commercial restrooms (separate for men and women), and a small kitchen. It has an exterior brick facade with a beautiful arched window. Please note that its current usage is non-conforming to zoning and would require office approval if used for residential purposes. The property also includes a large parking lot for 5-7 cars and a rear yard.