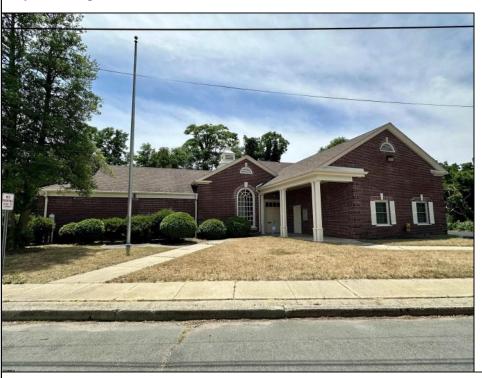

## **COMMENTS**

Check out this amazing opportunity! The former Municipal Utility Authority building is up for sale, offering 3,268+/- square feet of space. Currently used as an administrative office, the property is zoned as R-9 (Residential). The building features a spacious conference room, an executive office, administrative offices, two commercial restrooms (separate for men and women), and a small kitchen. It has an exterior brick facade with a beautiful arched window. Please note that its current usage is non-conforming to zoning and would require office approval if used for residential purposes. The property also includes a large parking lot for 5-7 cars and a rear yard.