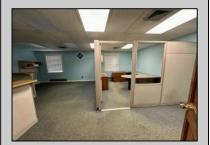

## **COMMENTS**

Check out this amazing opportunity! The former Municipal Utility Authority building is up for sale, offering 3,268+/- square feet of space. Currently used as an administrative office, the property is zoned as R-9 (Residential). The building features a spacious conference room, an executive office, administrative offices, two commercial restrooms (separate for men and women), and a small kitchen. It has an exterior brick facade with a beautiful arched window. Please note that its current usage is non-conforming to zoning and would require office approval if used for residential purposes. The property also includes a large parking lot for 5-7 cars and a rear yard.