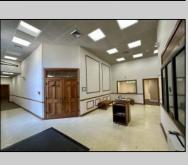

## **COMMENTS**

Check out this amazing opportunity! The former Municipal Utility Authority building is up for sale, offering 3,268+/- square feet of space. Currently used as an administrative office, the property is zoned as R-9 (Residential). The building features a spacious conference room, an executive office, administrative offices, two commercial restrooms (separate for men and women), and a small kitchen. It has an exterior brick facade with a beautiful arched window. Please note that its current usage is non-conforming to zoning and would require office approval if used for residential purposes. The property also includes a large parking lot for 5-7 cars and a rear yard.