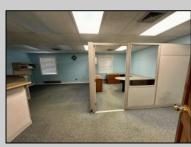

## COMMENTS

Check out this amazing opportunity! The former Municipal Utility Authority building is up for sale, offering 3,268+/- square feet of space. Currently used as an administrative office, the property is zoned as R-9 (Residential). The building features a spacious conference room, an executive office, administrative offices, two commercial restrooms (separate for men and women), and a small kitchen. It has an exterior brick facade with a beautiful arched window. Please note that its current usage is non-conforming to zoning and would require office approval if used for residential purposes. The property also includes a large parking lot for 5-7 cars and a rear yard.