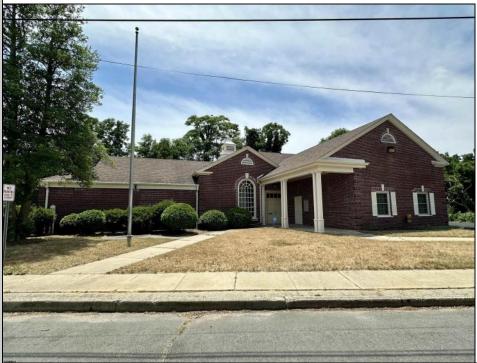

## COMMENTS

Check out this amazing opportunity! The former Municipal Utility Authority building is up for sale, offering 3,268+/- square feet of space. Currently used as an administrative office, the property is zoned as R-9 (Residential). The building features a spacious conference room, an executive office, administrative offices, two commercial restrooms (separate for men and women), and a small kitchen. It has an exterior brick facade with a beautiful arched window. Please note that its current usage is non-conforming to zoning and would require office approval if used for residential purposes. The property also includes a large parking lot for 5-7 cars and a rear yard.

| PROPERTY DETAILS |                |          |                           |
|------------------|----------------|----------|---------------------------|
| Exterior         | ParkingGarage  | Basement | Heating                   |
| Brick            | 6 to 10 Spaces | Slab     | Forced Air<br>Gas-Natural |