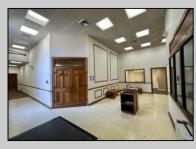

## COMMENTS

Check out this amazing opportunity! The former Municipal Utility Authority building is up for sale, offering 3,268+/- square feet of space. Currently used as an administrative office, the property is zoned as R-9 (Residential). The building features a spacious conference room, an executive office, administrative offices, two commercial restrooms (separate for men and women), and a small kitchen. It has an exterior brick facade with a beautiful arched window. Please note that its current usage is non-conforming to zoning and would require office approval if used for residential purposes. The property also includes a large parking lot for 5-7 cars and a rear yard.