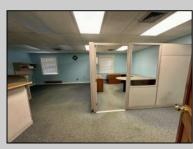

## COMMENTS

Check out this amazing opportunity! The former Municipal Utility Authority building is up for sale, offering 3,268+/- square feet of space. Currently used as an administrative office, the property is zoned as R-9 (Residential). The building features a spacious conference room, an executive office, administrative offices, two commercial restrooms (separate for men and women), and a small kitchen. It has an exterior brick facade with a beautiful arched window. Please note that its current usage is non-conforming to zoning and would require office approval if used for residential purposes. The property also includes a large parking lot for 5-7 cars and a rear yard.