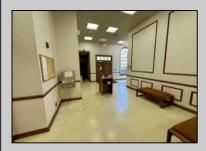

## COMMENTS

Check out this amazing opportunity! The former Municipal Utility Authority building is up for sale, offering 3,268+/- square feet of space. Currently used as an administrative office, the property is zoned as R-9 (Residential). The building features a spacious conference room, an executive office, administrative offices, two commercial restrooms (separate for men and women), and a small kitchen. It has an exterior brick facade with a beautiful arched window. Please note that its current usage is non-conforming to zoning and would require office approval if used for residential purposes. The property also includes a large parking lot for 5-7 cars and a rear yard.