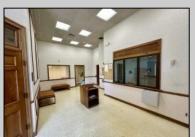

## **COMMENTS**

Check out this amazing opportunity! The former Municipal Utility Authority building is up for sale, offering 3,268+/- square feet of space. Currently used as an administrative office, the property is zoned as R-9 (Residential). The building features a spacious conference room, an executive office, administrative offices, two commercial restrooms (separate for men and women), and a small kitchen. It has an exterior brick facade with a beautiful arched window. Please note that its current usage is non-conforming to zoning and would require office approval if used for residential purposes. The property also includes a large parking lot for 5-7 cars and a rear yard. PROPERTY DETAILS