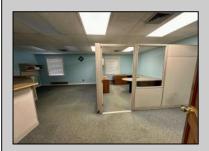

## **COMMENTS**

Check out this amazing opportunity! The former Municipal Utility Authority building is up for sale, offering 3,268+/- square feet of space. Currently used as an administrative office, the property is zoned as R-9 (Residential). The building features a spacious conference room, an executive office, administrative offices, two commercial restrooms (separate for men and women), and a small kitchen. It has an exterior brick facade with a beautiful arched window. Please note that its current usage is non-conforming to zoning and would require office approval if used for residential purposes. The property also includes a large parking lot for 5-7 cars and a rear yard. PROPERTY DETAILS