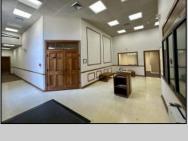

## **COMMENTS**

Check out this amazing opportunity! The former Municipal Utility Authority building is up for sale, offering 3,268+/- square feet of space. Currently used as an administrative office, the property is zoned as R-9 (Residential). The building features a spacious conference room, an executive office, administrative offices, two commercial restrooms (separate for men and women), and a small kitchen. It has an exterior brick facade with a beautiful arched window. Please note that its current usage is non-conforming to zoning and would require office approval if used for residential purposes. The property also includes a large parking lot for 5-7 cars and a rear yard. PROPERTY DETAILS