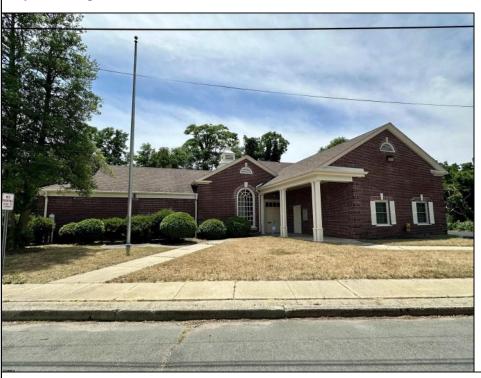

## **COMMENTS**

Check out this amazing opportunity! The former Municipal Utility Authority building is up for sale, offering 3,268+/- square feet of space. Currently used as an administrative office, the property is zoned as R-9 (Residential). The building features a spacious conference room, an executive office, administrative offices, two commercial restrooms (separate for men and women), and a small kitchen. It has an exterior brick facade with a beautiful arched window. Please note that its current usage is non-conforming to zoning and would require office approval if used for residential purposes. The property also includes a large parking lot for 5-7 cars and a rear yard. PROPERTY DETAILS