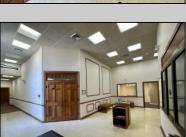

## **COMMENTS**

Check out this amazing opportunity! The former Municipal Utility Authority building is up for sale, offering 3,268+/- square feet of space. Currently used as an administrative office, the property is zoned as R-9 (Residential). The building features a spacious conference room, an executive office, administrative offices, two commercial restrooms (separate for men and women), and a small kitchen. It has an exterior brick facade with a beautiful arched window. Please note that its current usage is non-conforming to zoning and would require office approval if used for residential purposes. The property also includes a large parking lot for 5-7 cars and a rear yard. PROPERTY DETAILS