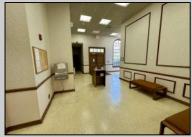

## **COMMENTS**

Check out this amazing opportunity! The former Municipal Utility Authority building is up for sale, offering 3,268+/- square feet of space. Currently used as an administrative office, the property is zoned as R-9 (Residential). The building features a spacious conference room, an executive office, administrative offices, two commercial restrooms (separate for men and women), and a small kitchen. It has an exterior brick facade with a beautiful arched window. Please note that its current usage is non-conforming to zoning and would require office approval if used for residential purposes. The property also includes a large parking lot for 5-7 cars and a rear yard. PROPERTY DETAILS