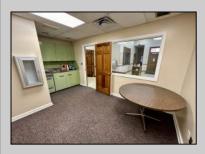

## **COMMENTS**

Check out this amazing opportunity! The former Municipal Utility Authority building is up for sale, offering 3,268+/- square feet of space. Currently used as an administrative office, the property is zoned as R-9 (Residential). The building features a spacious conference room, an executive office, administrative offices, two commercial restrooms (separate for men and women), and a small kitchen. It has an exterior brick facade with a beautiful arched window. Please note that its current usage is non-conforming to zoning and would require office approval if used for residential purposes. The property also includes a large parking lot for 5-7 cars and a rear yard. PROPERTY DETAILS