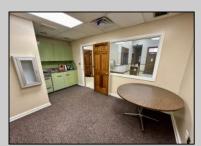

## COMMENTS

Check out this amazing opportunity! The former Municipal Utility Authority building is up for sale, offering 3,268+/- square feet of space. Currently used as an administrative office, the property is zoned as R-9 (Residential). The building features a spacious conference room, an executive office, administrative offices, two commercial restrooms (separate for men and women), and a small kitchen. It has an exterior brick facade with a beautiful arched window. Please note that its current usage is non-conforming to zoning and would require office approval if used for residential purposes. The property also includes a large parking lot for 5-7 cars and a rear yard.