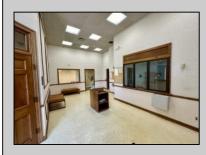

## COMMENTS

Check out this amazing opportunity! The former Municipal Utility Authority building is up for sale, offering 3,268+/- square feet of space. Currently used as an administrative office, the property is zoned as R-9 (Residential). The building features a spacious conference room, an executive office, administrative offices, two commercial restrooms (separate for men and women), and a small kitchen. It has an exterior brick facade with a beautiful arched window. Please note that its current usage is non-conforming to zoning and would require office approval if used for residential purposes. The property also includes a large parking lot for 5-7 cars and a rear yard.