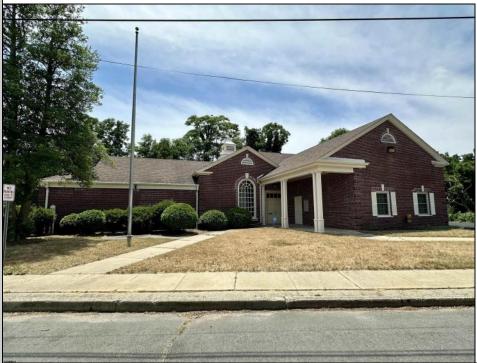

## COMMENTS

Check out this amazing opportunity! The former Municipal Utility Authority building is up for sale, offering 3,268+/- square feet of space. Currently used as an administrative office, the property is zoned as R-9 (Residential). The building features a spacious conference room, an executive office, administrative offices, two commercial restrooms (separate for men and women), and a small kitchen. It has an exterior brick facade with a beautiful arched window. Please note that its current usage is non-conforming to zoning and would require office approval if used for residential purposes. The property also includes a large parking lot for 5-7 cars and a rear yard.

| PROPERTY DETAILS |                |          |                           |  |
|------------------|----------------|----------|---------------------------|--|
| Exterior         | ParkingGarage  | Basement | Heating                   |  |
| Brick            | 6 to 10 Spaces | Slab     | Forced Air<br>Gas-Natural |  |
| Cooling          | HotWater       | Water    | Sewer                     |  |