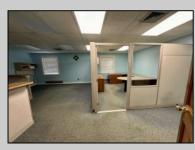

## COMMENTS

Check out this amazing opportunity! The former Municipal Utility Authority building is up for sale, offering 3,268+/- square feet of space. Currently used as an administrative office, the property is zoned as R-9 (Residential). The building features a spacious conference room, an executive office, administrative offices, two commercial restrooms (separate for men and women), and a small kitchen. It has an exterior brick facade with a beautiful arched window. Please note that its current usage is non-conforming to zoning and would require office approval if used for residential purposes. The property also includes a large parking lot for 5-7 cars and a rear yard.