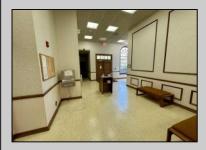

## COMMENTS

Check out this amazing opportunity! The former Municipal Utility Authority building is up for sale, offering 3,268+/- square feet of space. Currently used as an administrative office, the property is zoned as R-9 (Residential). The building features a spacious conference room, an executive office, administrative offices, two commercial restrooms (separate for men and women), and a small kitchen. It has an exterior brick facade with a beautiful arched window. Please note that its current usage is non-conforming to zoning and would require office approval if used for residential purposes. The property also includes a large parking lot for 5-7 cars and a rear yard.