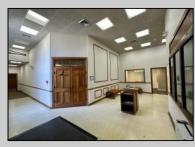

## COMMENTS

Check out this amazing opportunity! The former Municipal Utility Authority building is up for sale, offering 3,268+/- square feet of space. Currently used as an administrative office, the property is zoned as R-9 (Residential). The building features a spacious conference room, an executive office, administrative offices, two commercial restrooms (separate for men and women), and a small kitchen. It has an exterior brick facade with a beautiful arched window. Please note that its current usage is non-conforming to zoning and would require office approval if used for residential purposes. The property also includes a large parking lot for 5-7 cars and a rear yard.