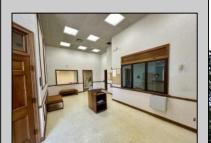

## **COMMENTS**

Check out this amazing opportunity! The former Municipal Utility Authority building is up for sale, offering 3,268+/- square feet of space. Currently used as an administrative office, the property is zoned as R-9 (Residential). The building features a spacious conference room, an executive office, administrative offices, two commercial restrooms (separate for men and women), and a small kitchen. It has an exterior brick facade with a beautiful arched window. Please note that its current usage is non-conforming to zoning and would require office approval if used for residential purposes. The property also includes a large parking lot for 5-7 cars and a rear yard.