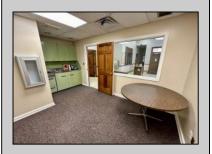

## **COMMENTS**

Check out this amazing opportunity! The former Municipal Utility Authority building is up for sale, offering 3,268+/- square feet of space. Currently used as an administrative office, the property is zoned as R-9 (Residential). The building features a spacious conference room, an executive office, administrative offices, two commercial restrooms (separate for men and women), and a small kitchen. It has an exterior brick facade with a beautiful arched window. Please note that its current usage is non-conforming to zoning and would require office approval if used for residential purposes. The property also includes a large parking lot for 5-7 cars and a rear yard.