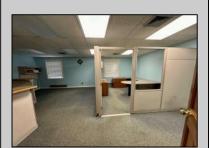

## **COMMENTS**

Check out this amazing opportunity! The former Municipal Utility Authority building is up for sale, offering 3,268+/- square feet of space. Currently used as an administrative office, the property is zoned as R-9 (Residential). The building features a spacious conference room, an executive office, administrative offices, two commercial restrooms (separate for men and women), and a small kitchen. It has an exterior brick facade with a beautiful arched window. Please note that its current usage is non-conforming to zoning and would require office approval if used for residential purposes. The property also includes a large parking lot for 5-7 cars and a rear yard.