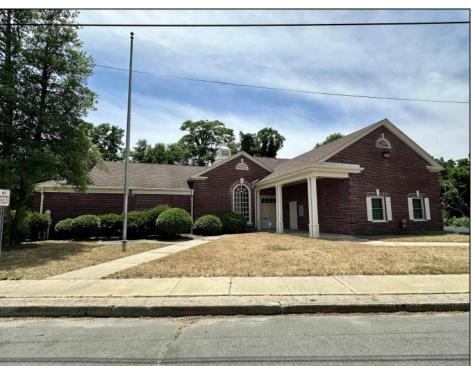

## **COMMENTS**

Check out this amazing opportunity! The former Municipal Utility Authority building is up for sale, offering 3,268+/- square feet of space. Currently used as an administrative office, the property is zoned as R-9 (Residential). The building features a spacious conference room, an executive office, administrative offices, two commercial restrooms (separate for men and women), and a small kitchen. It has an exterior brick facade with a beautiful arched window. Please note that its current usage is non-conforming to zoning and would require office approval if used for residential purposes. The property also includes a large parking lot for 5-7 cars and a rear yard.

|                   | PROPERTY DETAILS                |                  |                                      |
|-------------------|---------------------------------|------------------|--------------------------------------|
| Exterior<br>Brick | ParkingGarage<br>6 to 10 Spaces | Basement<br>Slab | Heating<br>Forced Air<br>Gas-Natural |
|                   |                                 |                  |                                      |