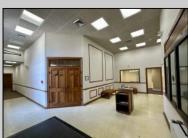

## **COMMENTS**

Check out this amazing opportunity! The former Municipal Utility Authority building is up for sale, offering 3,268+/- square feet of space. Currently used as an administrative office, the property is zoned as R-9 (Residential). The building features a spacious conference room, an executive office, administrative offices, two commercial restrooms (separate for men and women), and a small kitchen. It has an exterior brick facade with a beautiful arched window. Please note that its current usage is non-conforming to zoning and would require office approval if used for residential purposes. The property also includes a large parking lot for 5-7 cars and a rear yard.