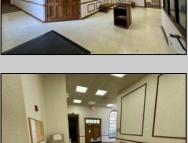

## **COMMENTS**

Check out this amazing opportunity! The former Municipal Utility Authority building is up for sale, offering 3,268+/- square feet of space. Currently used as an administrative office, the property is zoned as R-9 (Residential). The building features a spacious conference room, an executive office, administrative offices, two commercial restrooms (separate for men and women), and a small kitchen. It has an exterior brick facade with a beautiful arched window. Please note that its current usage is non-conforming to zoning and would require office approval if used for residential purposes. The property also includes a large parking lot for 5-7 cars and a rear yard.