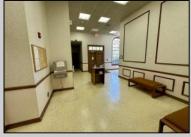

## **COMMENTS**

Check out this amazing opportunity! The former Municipal Utility Authority building is up for sale, offering 3,268+/- square feet of space. Currently used as an administrative office, the property is zoned as R-9 (Residential). The building features a spacious conference room, an executive office, administrative offices, two commercial restrooms (separate for men and women), and a small kitchen. It has an exterior brick facade with a beautiful arched window. Please note that its current usage is non-conforming to zoning and would require office approval if used for residential purposes. The property also includes a large parking lot for 5-7 cars and a rear yard.