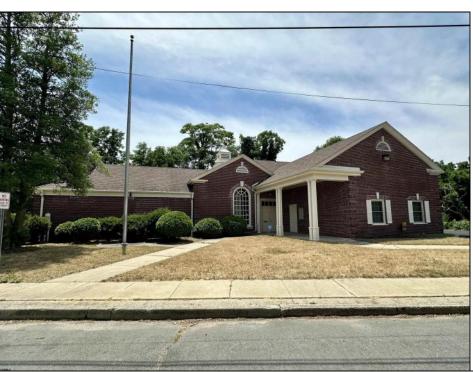

## **COMMENTS**

Check out this amazing opportunity! The former Municipal Utility Authority building is up for sale, offering 3,268+/- square feet of space. Currently used as an administrative office, the property is zoned as R-9 (Residential). The building features a spacious conference room, an executive office, administrative offices, two commercial restrooms (separate for men and women), and a small kitchen. It has an exterior brick facade with a beautiful arched window. Please note that its current usage is non-conforming to zoning and would require office approval if used for residential purposes. The property also includes a large parking lot for 5-7 cars and a rear yard.

Public

|          | PROPERTY DETAILS |          |                           |
|----------|------------------|----------|---------------------------|
| Exterior | ParkingGarage    | Basement | Heating                   |
| Brick    | 6 to 10 Spaces   | Slab     | Forced Air<br>Gas-Natural |
| Cooling  | HotWater         | Water    | Sewer                     |