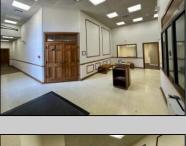

## **COMMENTS**

Check out this amazing opportunity! The former Municipal Utility Authority building is up for sale, offering 3,268+/- square feet of space. Currently used as an administrative office, the property is zoned as R-9 (Residential). The building features a spacious conference room, an executive office, administrative offices, two commercial restrooms (separate for men and women), and a small kitchen. It has an exterior brick facade with a beautiful arched window. Please note that its current usage is non-conforming to zoning and would require office approval if used for residential purposes. The property also includes a large parking lot for 5-7 cars and a rear yard.