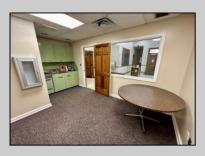

## **COMMENTS**

Check out this amazing opportunity! The former Municipal Utility Authority building is up for sale, offering 3,268+/- square feet of space. Currently used as an administrative office, the property is zoned as R-9 (Residential). The building features a spacious conference room, an executive office, administrative offices, two commercial restrooms (separate for men and women), and a small kitchen. It has an exterior brick facade with a beautiful arched window. Please note that its current usage is non-conforming to zoning and would require office approval if used for residential purposes. The property also includes a large parking lot for 5-7 cars and a rear yard.