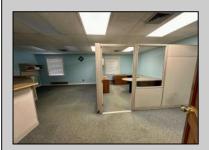

## **COMMENTS**

Check out this amazing opportunity! The former Municipal Utility Authority building is up for sale, offering 3,268+/- square feet of space. Currently used as an administrative office, the property is zoned as R-9 (Residential). The building features a spacious conference room, an executive office, administrative offices, two commercial restrooms (separate for men and women), and a small kitchen. It has an exterior brick facade with a beautiful arched window. Please note that its current usage is non-conforming to zoning and would require office approval if used for residential purposes. The property also includes a large parking lot for 5-7 cars and a rear yard.