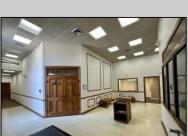

## **COMMENTS**

Check out this amazing opportunity! The former Municipal Utility Authority building is up for sale, offering 3,268+/- square feet of space. Currently used as an administrative office, the property is zoned as R-9 (Residential). The building features a spacious conference room, an executive office, administrative offices, two commercial restrooms (separate for men and women), and a small kitchen. It has an exterior brick facade with a beautiful arched window. Please note that its current usage is non-conforming to zoning and would require office approval if used for residential purposes. The property also includes a large parking lot for 5-7 cars and a rear yard.