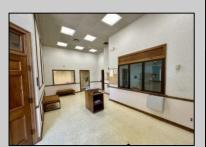

## **COMMENTS**

Check out this amazing opportunity! The former Municipal Utility Authority building is up for sale, offering 3,268+/- square feet of space. Currently used as an administrative office, the property is zoned as R-9 (Residential). The building features a spacious conference room, an executive office, administrative offices, two commercial restrooms (separate for men and women), and a small kitchen. It has an exterior brick facade with a beautiful arched window. Please note that its current usage is non-conforming to zoning and would require office approval if used for residential purposes. The property also includes a large parking lot for 5-7 cars and a rear yard.