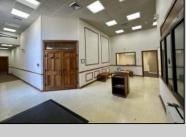

## COMMENTS

Check out this amazing opportunity! The former Municipal Utility Authority building is up for sale, offering 3,268+/- square feet of space. Currently used as an administrative office, the property is zoned as R-9 (Residential). The building features a spacious conference room, an executive office, administrative offices, two commercial restrooms (separate for men and women), and a small kitchen. It has an exterior brick facade with a beautiful arched window. Please note that its current usage is non-conforming to zoning and would require office approval if used for residential purposes. The property also includes a large parking lot for 5-7 cars and a rear yard. **PROPERTY DETAILS** 