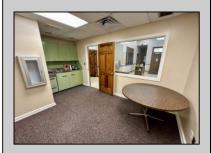

## COMMENTS

Check out this amazing opportunity! The former Municipal Utility Authority building is up for sale, offering 3,268+/- square feet of space. Currently used as an administrative office, the property is zoned as R-9 (Residential). The building features a spacious conference room, an executive office, administrative offices, two commercial restrooms (separate for men and women), and a small kitchen. It has an exterior brick facade with a beautiful arched window. Please note that its current usage is non-conforming to zoning and would require office approval if used for residential purposes. The property also includes a large parking lot for 5-7 cars and a rear yard. **PROPERTY DETAILS** 