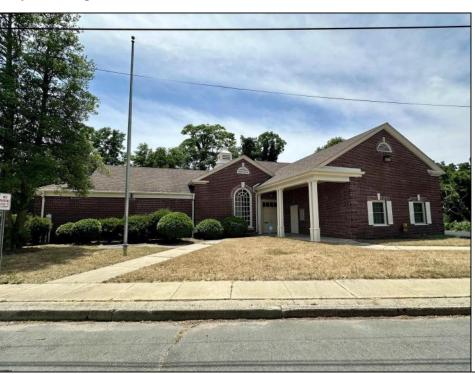

## COMMENTS

Check out this amazing opportunity! The former Municipal Utility Authority building is up for sale, offering 3,268+/- square feet of space. Currently used as an administrative office, the property is zoned as R-9 (Residential). The building features a spacious conference room, an executive office, administrative offices, two commercial restrooms (separate for men and women), and a small kitchen. It has an exterior brick facade with a beautiful arched window. Please note that its current usage is non-conforming to zoning and would require office approval if used for residential purposes. The property also includes a large parking lot for 5-7 cars and a rear yard. **PROPERTY DETAILS** 