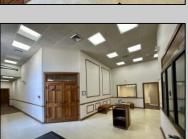

## COMMENTS

Check out this amazing opportunity! The former Municipal Utility Authority building is up for sale, offering 3,268+/- square feet of space. Currently used as an administrative office, the property is zoned as R-9 (Residential). The building features a spacious conference room, an executive office, administrative offices, two commercial restrooms (separate for men and women), and a small kitchen. It has an exterior brick facade with a beautiful arched window. Please note that its current usage is non-conforming to zoning and would require office approval if used for residential purposes. The property also includes a large parking lot for 5-7 cars and a rear yard. **PROPERTY DETAILS** 