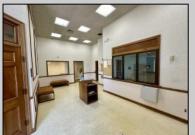

## COMMENTS

Check out this amazing opportunity! The former Municipal Utility Authority building is up for sale, offering 3,268+/- square feet of space. Currently used as an administrative office, the property is zoned as R-9 (Residential). The building features a spacious conference room, an executive office, administrative offices, two commercial restrooms (separate for men and women), and a small kitchen. It has an exterior brick facade with a beautiful arched window. Please note that its current usage is non-conforming to zoning and would require office approval if used for residential purposes. The property also includes a large parking lot for 5-7 cars and a rear yard. **PROPERTY DETAILS** 