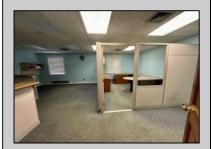

## COMMENTS

Check out this amazing opportunity! The former Municipal Utility Authority building is up for sale, offering 3,268+/- square feet of space. Currently used as an administrative office, the property is zoned as R-9 (Residential). The building features a spacious conference room, an executive office, administrative offices, two commercial restrooms (separate for men and women), and a small kitchen. It has an exterior brick facade with a beautiful arched window. Please note that its current usage is non-conforming to zoning and would require office approval if used for residential purposes. The property also includes a large parking lot for 5-7 cars and a rear yard. **PROPERTY DETAILS** 