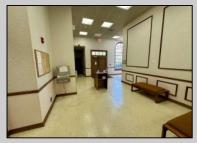

## COMMENTS

Check out this amazing opportunity! The former Municipal Utility Authority building is up for sale, offering 3,268+/- square feet of space. Currently used as an administrative office, the property is zoned as R-9 (Residential). The building features a spacious conference room, an executive office, administrative offices, two commercial restrooms (separate for men and women), and a small kitchen. It has an exterior brick facade with a beautiful arched window. Please note that its current usage is non-conforming to zoning and would require office approval if used for residential purposes. The property also includes a large parking lot for 5-7 cars and a rear yard. **PROPERTY DETAILS** 