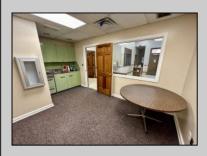

## COMMENTS

Check out this amazing opportunity! The former Municipal Utility Authority building is up for sale, offering 3,268+/- square feet of space. Currently used as an administrative office, the property is zoned as R-9 (Residential). The building features a spacious conference room, an executive office, administrative offices, two commercial restrooms (separate for men and women), and a small kitchen. It has an exterior brick facade with a beautiful arched window. Please note that its current usage is non-conforming to zoning and would require office approval if used for residential purposes. The property also includes a large parking lot for 5-7 cars and a rear yard.