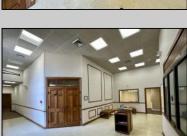

## COMMENTS

Check out this amazing opportunity! The former Municipal Utility Authority building is up for sale, offering 3,268+/- square feet of space. Currently used as an administrative office, the property is zoned as R-9 (Residential). The building features a spacious conference room, an executive office, administrative offices, two commercial restrooms (separate for men and women), and a small kitchen. It has an exterior brick facade with a beautiful arched window. Please note that its current usage is non-conforming to zoning and would require office approval if used for residential purposes. The property also includes a large parking lot for 5-7 cars and a rear yard.