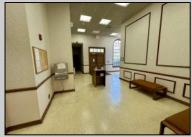

## COMMENTS

Check out this amazing opportunity! The former Municipal Utility Authority building is up for sale, offering 3,268+/- square feet of space. Currently used as an administrative office, the property is zoned as R-9 (Residential). The building features a spacious conference room, an executive office, administrative offices, two commercial restrooms (separate for men and women), and a small kitchen. It has an exterior brick facade with a beautiful arched window. Please note that its current usage is non-conforming to zoning and would require office approval if used for residential purposes. The property also includes a large parking lot for 5-7 cars and a rear yard.