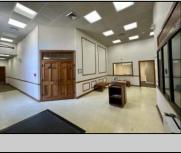

## COMMENTS

Check out this amazing opportunity! The former Municipal Utility Authority building is up for sale, offering 3,268+/- square feet of space. Currently used as an administrative office, the property is zoned as R-9 (Residential). The building features a spacious conference room, an executive office, administrative offices, two commercial restrooms (separate for men and women), and a small kitchen. It has an exterior brick facade with a beautiful arched window. Please note that its current usage is non-conforming to zoning and would require office approval if used for residential purposes. The property also includes a large parking lot for 5-7 cars and a rear yard.