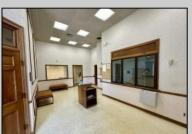

## COMMENTS

Check out this amazing opportunity! The former Municipal Utility Authority building is up for sale, offering 3,268+/- square feet of space. Currently used as an administrative office, the property is zoned as R-9 (Residential). The building features a spacious conference room, an executive office, administrative offices, two commercial restrooms (separate for men and women), and a small kitchen. It has an exterior brick facade with a beautiful arched window. Please note that its current usage is non-conforming to zoning and would require office approval if used for residential purposes. The property also includes a large parking lot for 5-7 cars and a rear yard.