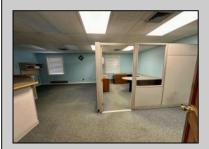

## COMMENTS

Check out this amazing opportunity! The former Municipal Utility Authority building is up for sale, offering 3,268+/- square feet of space. Currently used as an administrative office, the property is zoned as R-9 (Residential). The building features a spacious conference room, an executive office, administrative offices, two commercial restrooms (separate for men and women), and a small kitchen. It has an exterior brick facade with a beautiful arched window. Please note that its current usage is non-conforming to zoning and would require office approval if used for residential purposes. The property also includes a large parking lot for 5-7 cars and a rear yard.