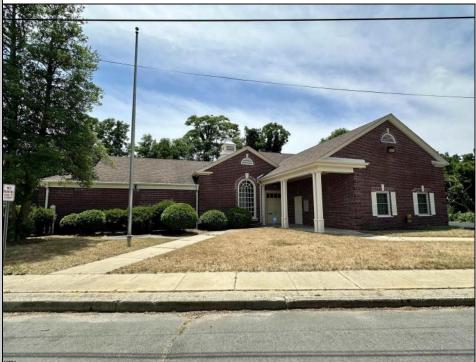

## COMMENTS

Check out this amazing opportunity! The former Municipal Utility Authority building is up for sale, offering 3,268+/- square feet of space. Currently used as an administrative office, the property is zoned as R-9 (Residential). The building features a spacious conference room, an executive office, administrative offices, two commercial restrooms (separate for men and women), and a small kitchen. It has an exterior brick facade with a beautiful arched window. Please note that its current usage is non-conforming to zoning and would require office approval if used for residential purposes. The property also includes a large parking lot for 5-7 cars and a rear yard.