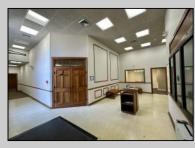

## COMMENTS

Check out this amazing opportunity! The former Municipal Utility Authority building is up for sale, offering 3,268+/- square feet of space. Currently used as an administrative office, the property is zoned as R-9 (Residential). The building features a spacious conference room, an executive office, administrative offices, two commercial restrooms (separate for men and women), and a small kitchen. It has an exterior brick facade with a beautiful arched window. Please note that its current usage is non-conforming to zoning and would require office approval if used for residential purposes. The property also includes a large parking lot for 5-7 cars and a rear yard.